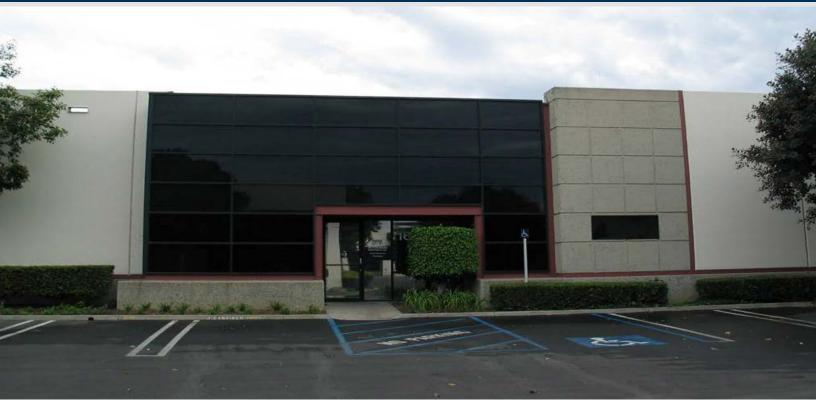

# FOR LEASE ±8,400 SF

## INDUSTRIAL FOR LEASE

1680 Sierra Madre Circle, Placentia, CA

## **Property Features**

- · High Image Business Park
- ± 900 Square Feet of Office Space
- Expandable to 17,150 Square Feet
- 16' Minimum Warehouse Clearance
- One (1) 20'X14' Ground Level Loading Door
- One (1) 400 Amp Electrical Panel
- Fire Sprinklered
- 2:1 Parking Ratio
- · Prime East Anaheim Location
- Direct Access to the 91, 57, and 55 Freeway