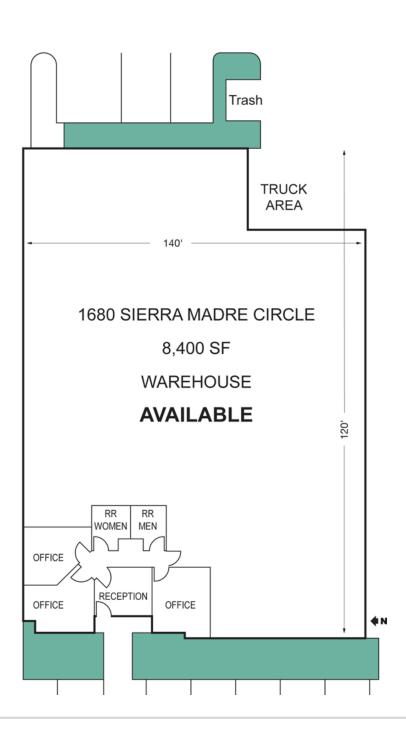

# FOR LEASE ±8,400 SF

## INDUSTRIAL FOR LEASE

1680 Sierra Madre Circle, Placentia, CA



## **Property Features**

- · High Image Business Park
- ± 900 Square Feet of Office Space
- Expandable to 17,150 Square Feet
- 16' Minimum Warehouse Clearance
- One (1) 20'X14' Ground Level Loading Door
- One (1) 400 Amp Electrical Panel
- Fire Sprinklered
- 2:1 Parking Ratio
- · Prime East Anaheim Location
- Direct Access to the 91, 57, and 55 Freeway



### MIKE HEFNER, SIOR

Executive Vice President 714.935.2331 Lic. #00857352 mhefner@voitco.com



# FOR LEASE ±8,400 SF

## **INDUSTRIAL FOR LEASE**

1680 Sierra Madre Circle, Placentia, CA

#### **FLOORPLAN**



#### MIKE HEFNER, SIOR

Executive Vice President 714.935.2331 Lic. #00857352 mhefner@voitco.com