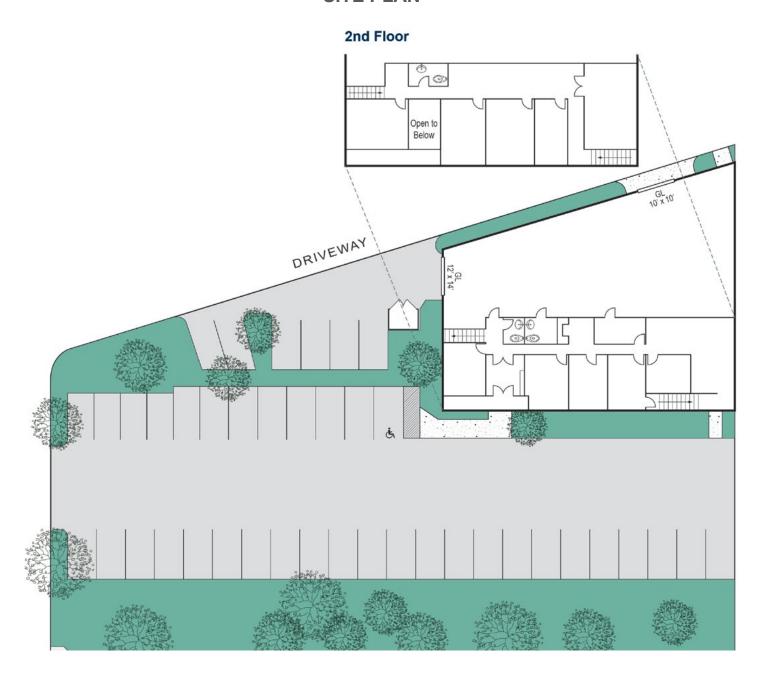

## **FOR LEASE ±7,970 SF**

1295 S. Lewis Street, Anaheim, CA





### **Property Features**

- ± 7,970 Sq. Ft. High Image Building
- ± 5,000 Sq. Ft. of Executive Office Area
- 1990 Construction
- Two (2) Ground Level Doors
- 20' Minimum Warehouse Clearance
- 400 AMPS of Power
- 3:1000 Parking Ratio (unreserved)
- · Fire Sprinklers
- · Shop Restrooms
- · Excellent Access to the 57, 5 and 22 Freeways



### MIKE VERNICK, CCIM, SIOR

Senior Vice President/Partner 714.935.2354 Lic. #01420885 mvernick@voitco.com





# FOR LEASE ±7,970 SF

1295 S. Lewis Street, Anaheim, CA

### SITE PLAN



#### MIKE VERNICK, CCIM, SIOR

Senior Vice President 714.935.2354 Lic. #01420885 mvernick@voitco.com