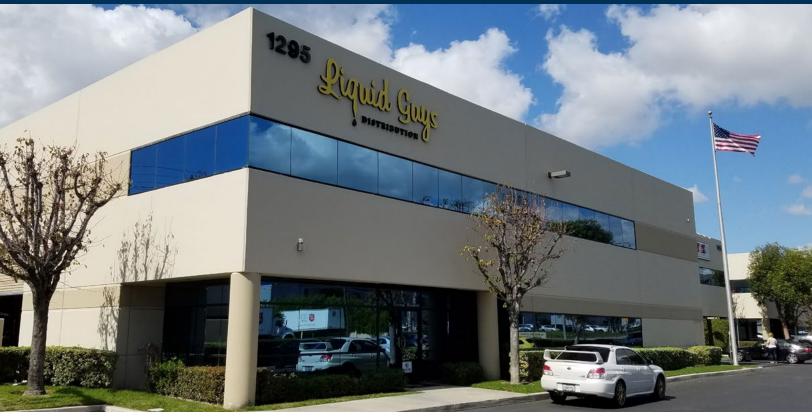

## **FOR LEASE ±7,970 SF**

1295 S. Lewis Street, Anaheim, CA

### **Property Features**

- ± 7,970 Sq. Ft. High Image Building
- ± 5,000 Sq. Ft. of Executive Office Area
- 1990 Construction
- Two (2) Ground Level Doors
- 20' Minimum Warehouse Clearance
- 400 AMPS of Power
- 3:1000 Parking Ratio (unreserved)
- · Fire Sprinklers
- · Shop Restrooms
- · Excellent Access to the 57, 5 and 22 Freeways