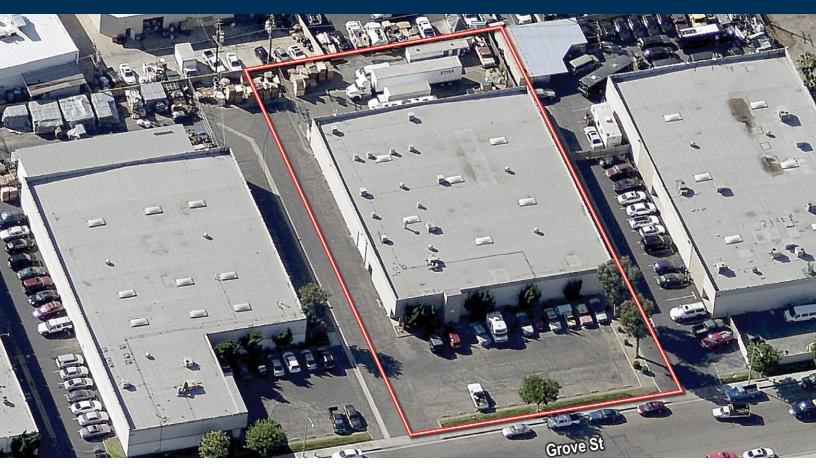

## FOR LEASE ±17,160 SF FREESTANDING INDUSTRIAL BUILDING

1169 N. Grove Street, Anaheim, CA

### **Property Features**

- 17,160 Sq. Ft. Industrial Building
- 1,200 Sq. Ft. of Office (Verify)
- Large Fenced Yard
- 3 Ground Level Loading Doors
- 400 Amps of 120/208 Volt Power
- 16' Warehouse Clearance (Verify)
- Fire Sprinklers
- Excellent Access to 57 and 91 Freeways

# FOR LEASE ±17,160 SF

FREESTANDING INDUSTRIAL BUILDING

1169 N. Grove Street, Anaheim, CA

GROVE ST