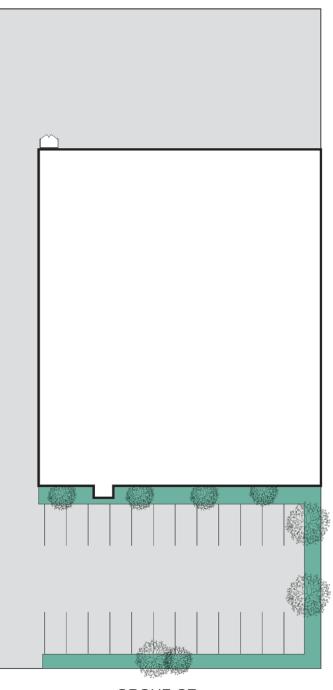

### **Property Features**

- 17,160 Sq. Ft. Industrial Building
- 1,200 Sq. Ft. of Office (Verify)
- Large Fenced Yard
- 3 Ground Level Loading Doors
- 400 Amps of 120/208 Volt Power
- 16' Warehouse Clearance (Verify)
- Fire Sprinklers
- Excellent Access to 57 and 91 Freeways