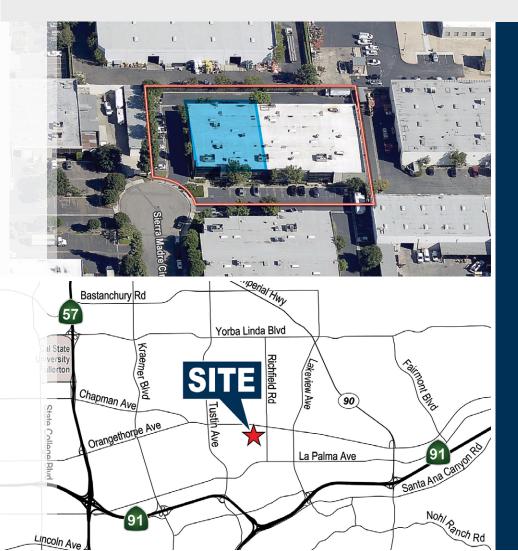

## **OFFERING SUMMARY**

Voit Real Estate Services is pleased to offer for sale 1688 Sierra Madre Circle. Placentia, CA, a single tenant industrial building located in the highly desirable Placentia/East Anaheim Submarket. This approximately 7,632 square foot industrial building serves as the corporate headquarters for HAI Advanced Material Specialists, Inc., which is an industry leader in thermal spray products since 1979. Constructed in 1982, this high-image, corner unit concrete tilt up industrial condo offers numerous desirable amenities such as 17 feet of minimum warehouse clearance, an oversized 20 foot wide roll up loading door, fire sprinklers, 600 amps of power (verify) and a recently constructed bonus breakroom/office space. The property is also part of a professionally maintained business park that minimizes the ownership's maintenance responsibilities.

The property is located in the prestigious Anaheim Canyon corridor area, which provides excellent access to multiple freeway systems (91, 57, 55) as well as abundant corporate housing and deep labor markets. Placentia is also part of the North Orange County submarket, which is one of the strongest industrial markets in Southern California and the entire country.