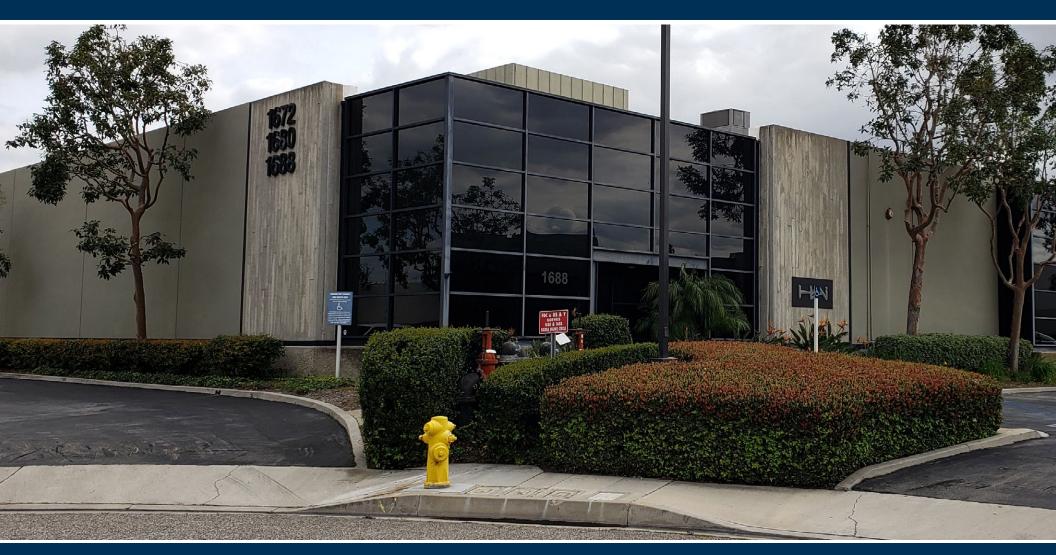

## ± 7,632 SQ.FT. Industrial Building 100% Leased Single-Tenant NNN Industrial Investment

1688 Sierra Madre Cirle, Placentia, CA

## **OFFERING SUMMARY**

Voit Real Estate Services is pleased to offer for sale 1688 Sierra Madre Circle. Placentia, CA, a single tenant industrial building located in the highly desirable Placentia/East Anaheim Submarket. This approximately 7,632 square foot industrial building serves as the corporate headquarters for HAI Advanced Material Specialists, Inc., which is an industry leader in thermal spray products since 1979. Constructed in 1982, this high-image, corner unit concrete tilt up industrial condo offers numerous desirable amenities such as 17 feet of minimum warehouse clearance, an oversized 20 foot wide roll up loading door, fire sprinklers, 600 amps of power (verify) and a recently constructed bonus breakroom/office space. The property is also part of a professionally maintained business park that minimizes the ownership's maintenance responsibilities.