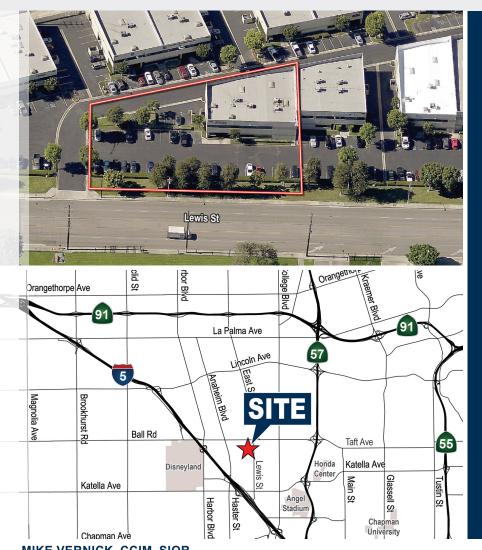

The building is located immediately east of the Santa Ana (5) freeway and offers convenient access to the Anaheim Stadium, the Honda Center, the Anaheim Convention Center and Disneyland. This central location also provides convenient access to John Wayne Airport, Long Beach Airport, Los Angeles International Airport, and the Ports of Los Angeles and San Pedro.