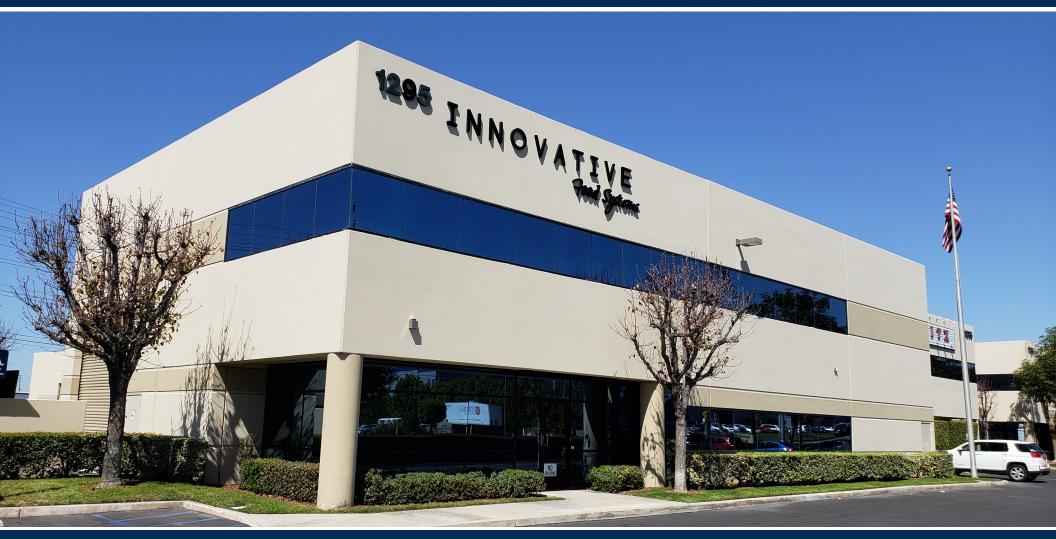

## ± 7,970 SQ.FT. Industrial Building Fully Leased Single-Tenant Industrial Investment Opportunity

1295 S. Lewis Street, Anaheim, CA

MIKE VERNICK, CCIM, SIOR Senior Vice President | Partner 714.935.2354 Lic. #01420885

## **OFFERING SUMMARY**

Voit Real Estate Services is pleased to offer for sale 1295 S. Lewis Street, Anaheim, CA, a single tenant industrial building located in the highly desirable Anaheim Stadium Submarket. This approximately 7,970 square foot fee simple building serves as the corporate headquarters for Innovative Food Systems, Inc., a food industry supply and equipment distributor. Constructed in 1990, this high image concrete tilt up building offers a number of amenities including major street frontage, 20 feet of minimum warehouse clearance, 400 amps of power, fire sprinklers throughout, two grade level loading doors and 5,000 square feet of well appointed, glass lined executive offices. The building is also part of a professionally managed business park, which takes the burden of exterior maintenance off of the ownership.