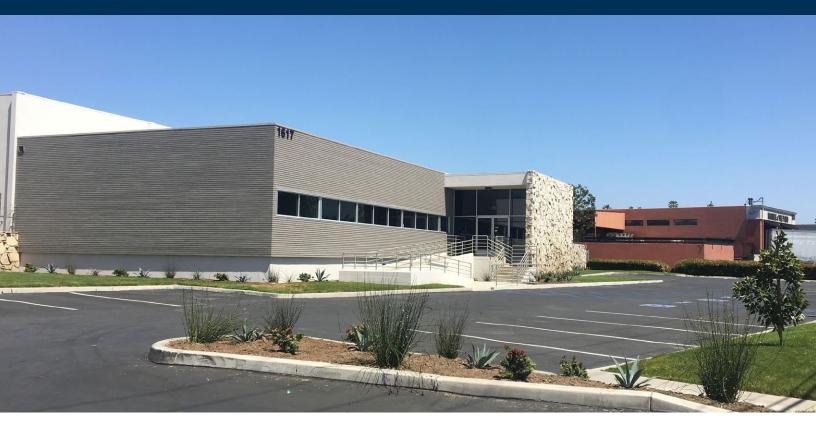

## FOR LEASE ±26,094 SF

### FREE STANDING INDUSTRIAL BUILDING ON 2.03 ACRES OF LAND

1617 E. Ball Road, Anaheim, CA

Beach Blvo

## **Property Feature**

- · Major Street Exposure and Signage
- · Approximately 5,094 Sq. Ft. Office Area
- Potential Vocational School Location
- Retail Showroom Potential
- · 800 AMPS of Power
- · 6:1000 Parking Ratio (Potentially 163 Stalls On Site)
- · Large Fenced Yard Area
- 17' Clearance (verify)
- · Fire Sprinklered
- Three (3) Dock High Truck Doors (Expandable)
- · Ground Level Door Possible
- · 254' of Ball Road Frontage
- Immediate Access to Pomona (57) and Santa Ana (5) Freeways