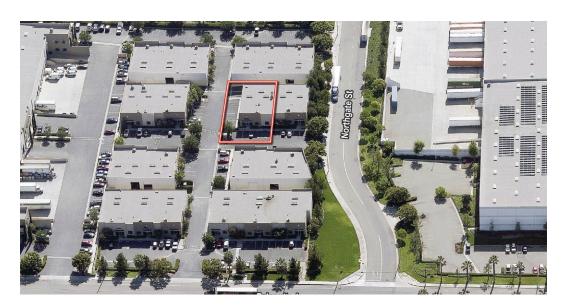

### **INDUSTRIAL UNIT**

1040 Northgate Street, Riverside, CA

#### **Property Features**

- ±3,665 Sq. Ft. High-Image Industrial Unit
- ±1,300 Sq. Ft. of Upgraded Office
- ±2,365 Sq. Ft. of Warehouse
- Constructed 2006
- 250 Amps of 120/208 Volt (Verify)
- 17' Minimum Warehouse Clearance
- .33 GPM/3,000 Fire Sprinklers
- One (1) 12' x 14' Ground Level Door
- Ample Glassline and Corner Unit
- Professionally Managed Business Park
- Seven (7) Parking Stalls
- · Excellent Access to 215, 60 and 91 Freeways
- \$0.92 Gross Per Square Foot Rent (Includes Base Year CAM)