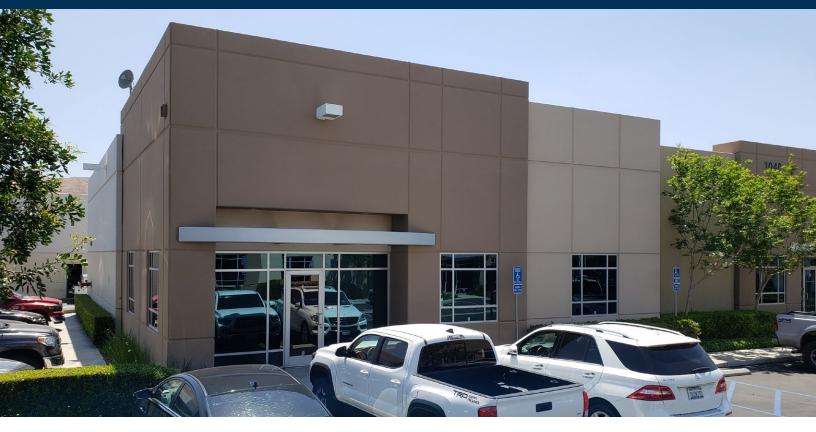

# FOR LEASE ± 3,665 Sq. Ft.

### **INDUSTRIAL UNIT**

1040 Northgate Street, Riverside, CA

#### **Property Features**

- ±3,665 Sq. Ft. High-Image Industrial Unit
- ±1,300 Sq. Ft. of Upgraded Office
- ±2,365 Sq. Ft. of Warehouse
- Constructed 2006
- 250 Amps of 120/208 Volt (Verify)
- 17' Minimum Warehouse Clearance
- .33 GPM/3,000 Fire Sprinklers
- One (1) 12' x 14' Ground Level Door
- Ample Glassline and Corner Unit
- Professionally Managed Business Park
- Seven (7) Parking Stalls
- · Excellent Access to 215, 60 and 91 Freeways
- \$0.92 Gross Per Square Foot Rent (Includes Base Year CAM)