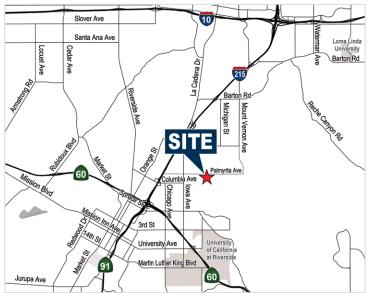

### **INDUSTRIAL UNIT**

1040 Northgate Street, Riverside, CA

#### **Property Features**

- ±3,665 Sq. Ft. High-Image Industrial Unit
- ±1,300 Sq. Ft. of Upgraded Office
- ±2,365 Sq. Ft. of Warehouse
- Constructed 2006
- 250 Amps of 120/208 Volt (Verify)
- 17' Minimum Warehouse Clearance
- .33 GPM/3,000 Fire Sprinklers
- One (1) 12' x 14' Ground Level Door
- Ample Glassline and Corner Unit
- Professionally Managed Business Park
- Seven (7) Parking Stalls
- · Excellent Access to 215, 60 and 91 Freeways
- \$0.92 Gross Per Square Foot Rent (Includes Base Year CAM)