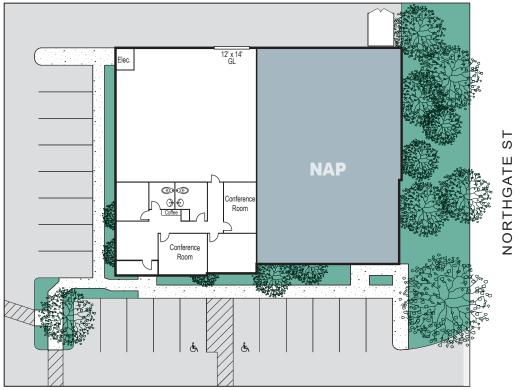

#### **Property Features**

- ±3,665 Sq. Ft. High-Image Industrial Unit
- ±1,300 Sq. Ft. of Upgraded Office
- ±2,365 Sq. Ft. of Warehouse
- Constructed 2006
- 250 Amps of 120/208 Volt (Verify)
- 17' Minimum Warehouse Clearance
- .33 GPM/3,000 Fire Sprinklers
- One (1) 12' x 14' Ground Level Door
- Ample Glassline and Corner Unit
- Professionally Managed Business Park
- Seven (7) Parking Stalls
- · Excellent Access to 215, 60 and 91 Freeways
- \$0.92 Gross Per Square Foot Rent (Includes Base Year CAM)