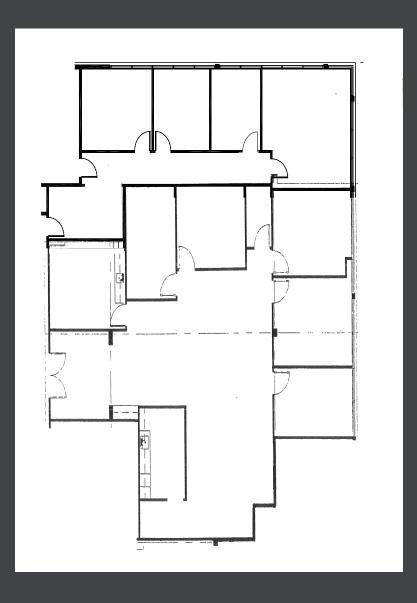

### Floor Plan - 18012 Cowan, Suite 175

**Description:** 

Suite 175 - ±2,647 SF

±5 Offices, Kitchen Area with Sink, Conference Room with Sink, Floor to Ceiling Glass, Reception Area, Large Open Area, Storage Room

### Floor Plan - 18012 Cowan, Suites 175 & 190

**Description:** 

Suite 175 + 190 - ±3,961 SF

±9 Window Lined Offices, ± 2 Conference Rooms, Reception Area, Large Open Area, Storage Room, Floor to Ceiling Glass

## Floor Plan - 18012 Cowan, Suite 190

**Description:** 

Suite 190 - ±1,314 SF

±4 Window Lined Offices, ±1 Conference Room, Reception Area

Rate / SF:

18012 Cowan, Irvine, CA | 1,314 - 5,553 SQ. FT.

Exclusively Offered By:

### Floor Plan - 18012 Cowan, Suite 250

**Description:** 

Suite 250 - ±5,553 SF

±7 window offices, 2 balconies, kitchen, conference room, plug & play 12 cubicles available, dedicated reception area, large open areas, floor to ceiling glass