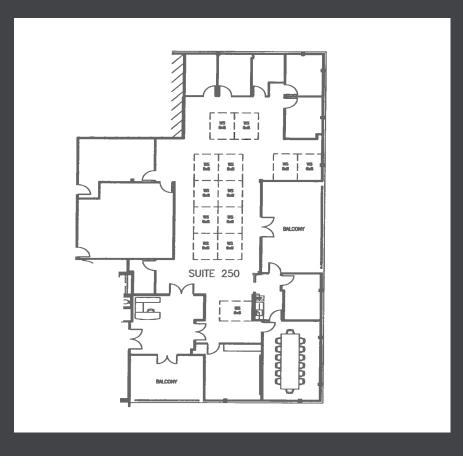

### Floor Plan - 18012 Cowan, Suite 250

**Description:** 

Suite 250 - ±5,553 SF

±7 window offices, 2 balconies, kitchen, conference room, plug & play 12 cubicles available, dedicated reception area, large open areas, floor to ceiling glass