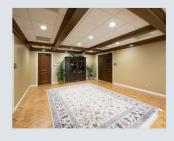

### Floor Plan - 18012 Cowan, Suite 250

**Description:** 

Suite 250 - ±5,553 SF

±7 window offices, 2 balconies, kitchen, conference room, plug & play 12 cubicles available, dedicated reception area, large open areas, floor to ceiling glass