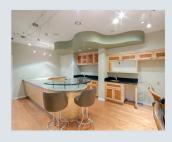

### Floor Plan - 18012 Cowan, Suite 175

**Description:** 

Suite 175 - ±2,647 SF

±5 Offices, Kitchen Area with Sink, Conference Room with Sink, Floor to Ceiling Glass, Reception Area, Large Open Area, Storage Room

### Floor Plan - 18012 Cowan, Suites 175 & 190

**Description:** 

Suite 175 + 190 - ±3,961 SF

±9 Window Lined Offices, ± 2 Conference Rooms, Reception Area, Large Open Area, Storage Room, Floor to Ceiling Glass