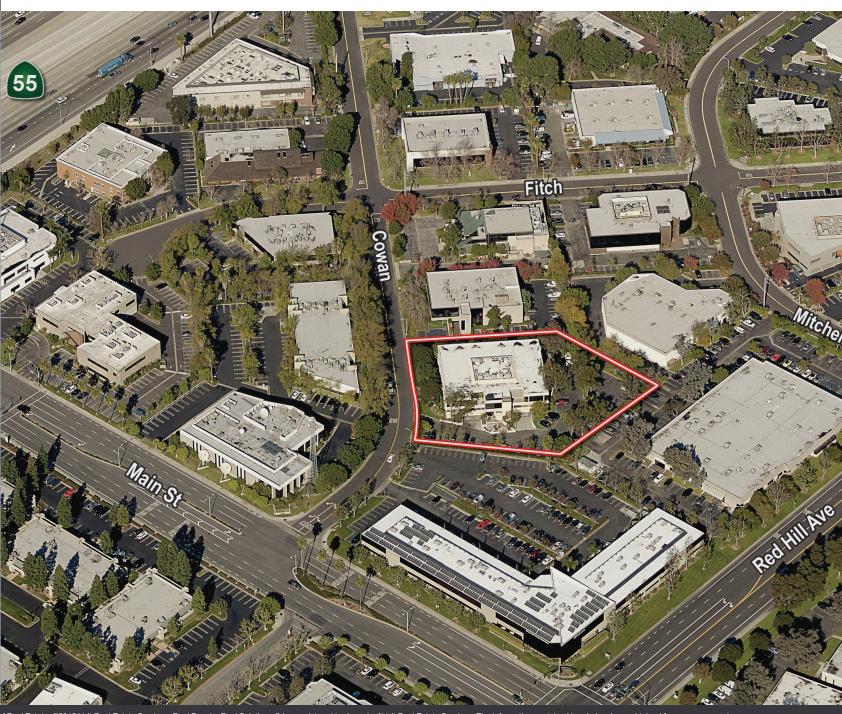

# 18012 Cowan, Irvine, CA

FOR LEASE | 1,314 - 5,553 SQ. FT.

Carter Harrington Lic. #01762924 949.263.5396 charrington@voitco.com

Mike Hefner, SIOR Lic. #00857352 714.227.3760 mhefner@voitco.com

#### **Features**

- 2 Story Elevator Served Premier Office Building on 1 Acre
- Recent Common Area Upgrades
- Premier Location in the heart of the Irvine Airport Area
- Monument Signage Available
- · Gated Subterranean Parking Garage w/ Surface Parking
- Immediate Access to 5, 405, 55, 73 Freeways
- Three Minutes to John Wayne Airport
- Floor to Ceiling Glass on the Second Floor
- Second Floor Outdoor Covered Patios
- Water Fountain Feature at Entrance to Building