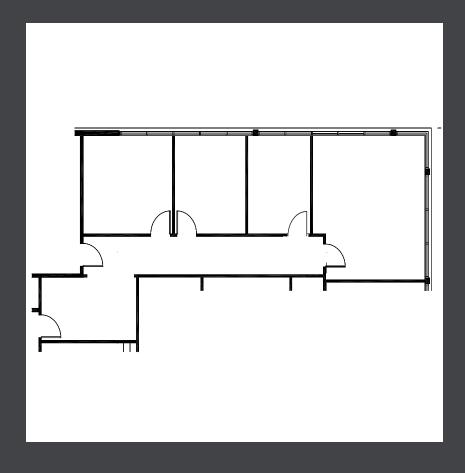

### Floor Plan - 18012 Cowan, Suite 175

**Description:** 

Suite 175 - ±2,647 SF

±5 Offices, Kitchen Area with Sink, Conference Room with Sink, Floor to Ceiling Glass, Reception Area, Large Open Area, Storage Room

### Floor Plan - 18012 Cowan, Suites 175 & 190

**Description:** 

Suite 175 + 190 - ±3,961 SF

±9 Window Lined Offices, ± 2 Conference Rooms, Reception Area, Large Open Area, Storage Room, Floor to Ceiling Glass

## Floor Plan - 18012 Cowan, Suite 190

**Description:** 

Suite 190 - ±1,314 SF

±4 Window Lined Offices, ±1 Conference Room, Reception Area

Rate / SF:

18012 Cowan, Irvine, CA | 1,314 - 5,553 SQ. FT.

Exclusively Offered By: