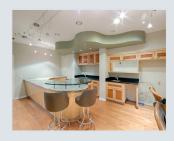

### Floor Plan - 18012 Cowan, Suite 175

**Description:** 

Suite 175 - ±2,647 SF

±5 Offices, Kitchen Area with Sink, Conference Room with Sink, Floor to Ceiling Glass, Reception Area, Large Open Area, Storage Room