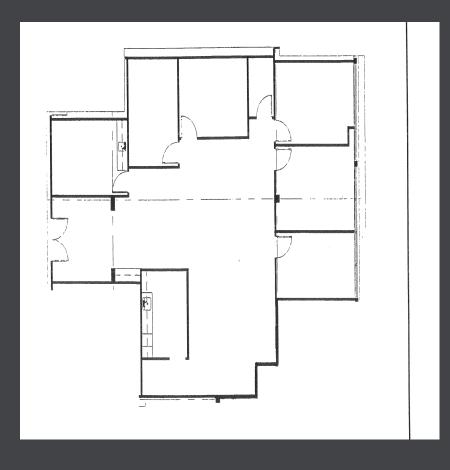

### Floor Plan - 18012 Cowan, Suites 175 & 190

**Description:** 

Suite 175 + 190 - ±3,961 SF

±9 Window Lined Offices, ± 2 Conference Rooms, Reception Area, Large Open Area, Storage Room, Floor to Ceiling Glass