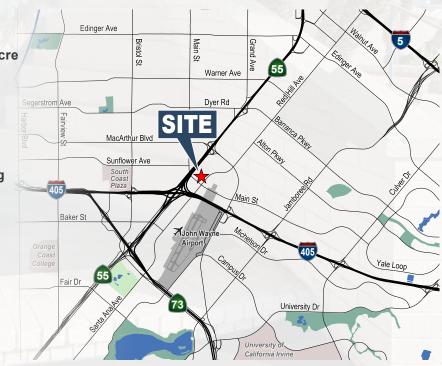

#### **Features**

- 2 Story Elevator Served Premier Office Building on 1 Acre
- Recent Common Area Upgrades
- Premier Location in the heart of the Irvine Airport Area
- Monument Signage Available
- · Gated Subterranean Parking Garage w/ Surface Parking
- Immediate Access to 5, 405, 55, 73 Freeways
- Three Minutes to John Wayne Airport
- Floor to Ceiling Glass on the Second Floor
- Second Floor Outdoor Covered Patios
- Water Fountain Feature at Entrance to Building