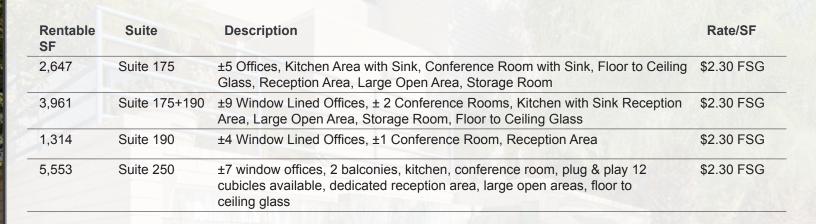

### Floor Plan - 18012 Cowan, Suite 175

**Description:** 

Suite 175 - ±2,647 SF

±5 Offices, Kitchen Area with Sink, Conference Room with Sink, Floor to Ceiling Glass, Reception Area, Large Open Area, Storage Room

### Floor Plan - 18012 Cowan, Suites 175 & 190

**Description:** 

Suite 175 + 190 - ±3,961 SF

±9 Window Lined Offices, ± 2 Conference Rooms, Reception Area, Large Open Area, Storage Room, Floor to Ceiling Glass

## Floor Plan - 18012 Cowan, Suite 190

**Description:** 

Suite 190 - ±1,314 SF

±4 Window Lined Offices, ±1 Conference Room, Reception Area

Rate / SF:

18012 Cowan, Irvine, CA | 1,314 - 5,553 SQ. FT.

Exclusively Offered By:

### Floor Plan - 18012 Cowan, Suite 250

**Description:** 

Suite 250 - ±5,553 SF

±7 window offices, 2 balconies, kitchen, conference room, plug & play 12 cubicles available, dedicated reception area, large open areas, floor to ceiling glass