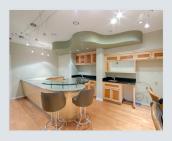

### Floor Plan - 18012 Cowan, Suite 175

**Description:** 

Suite 175 - ±2,647 SF

±5 Offices, Kitchen Area with Sink, Conference Room with Sink, Floor to Ceiling Glass, Reception Area, Large Open Area, Storage Room