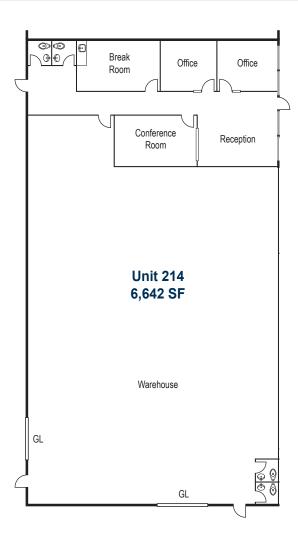

## **Property Features**

- ±6,642 Square Foot Industrial Unit
- ±1,558 Square Foot Office/Showroom Area
- ±5,084 Square Feet Warehouse
- · Major Street Frontage on Grand Avenue
- Two (2) Ground Level Loading Doors
- · 2:1,000 Parking Ratio
- Excellent Access to the 5, 55 and 22 Freeways
- · Drive Around Building with Large Truck Access
- 400 Amps (120/208 Volt) Power (Verify)
- · Professionally Maintained Property
- · Natural Gas Service
- · Full Glass Storefront
- \$0.06 Per Square Foot Common Area Maintenance (CAM)