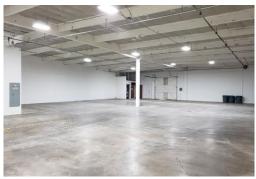

## **Property Features**

- ±6,642 Square Foot Industrial Unit
- ±1,558 Square Foot Office/Showroom Area
- ±5,084 Square Feet Warehouse
- · Major Street Frontage on Grand Avenue
- Two (2) Ground Level Loading Doors
- · 2:1,000 Parking Ratio
- Excellent Access to the 5, 55 and 22 Freeways
- · Drive Around Building with Large Truck Access
- 400 Amps (120/208 Volt) Power (Verify)
- · Professionally Maintained Property
- · Natural Gas Service
- · Full Glass Storefront
- \$0.06 Per Square Foot Common Area Maintenance (CAM)