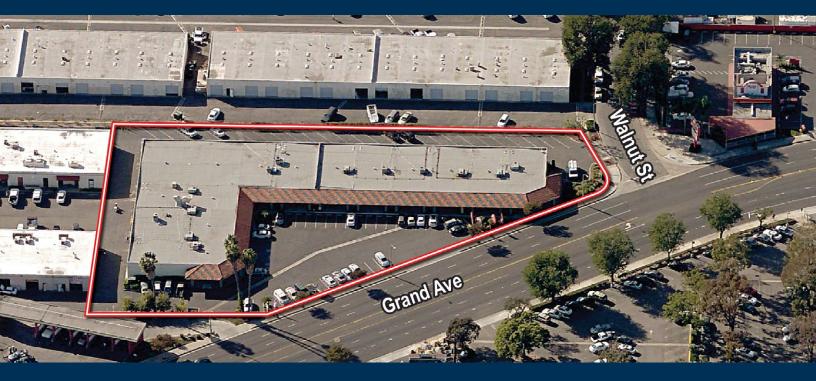

### INDUSTRIAL UNIT WITH MAJOR STREET FRONTAGE

214 S. Grand Ave., Santa Ana, CA

## **Property Features**

- ±6,642 Square Foot Industrial Unit
- ±1,558 Square Foot Office/Showroom Area
- ±5,084 Square Feet Warehouse
- · Major Street Frontage on Grand Avenue
- Two (2) Ground Level Loading Doors
- · 2:1,000 Parking Ratio
- Excellent Access to the 5, 55 and 22 Freeways
- · Drive Around Building with Large Truck Access
- 400 Amps (120/208 Volt) Power (Verify)
- · Professionally Maintained Property
- · Natural Gas Service
- · Full Glass Storefront
- \$0.06 Per Square Foot Common Area Maintenance (CAM)