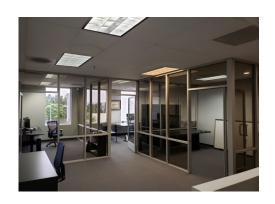

#### **Property Features**

- ± 3,184 Sq. Ft. Industrial Unit
- ± 1,935 Sq. Ft. of Above Standard Office
- ± 1,249 Sq. Ft. Warehouse
- · 22' Minimum Warehouse Clearance
- · Constructed in 2006
- 225 Amps of 277/480 Volt (Verify)
- Fire Sprinklers
- One (1) 12' x 14' Ground Level Door
- · Full Glass Walls in Office
- · Prestigious Location in the Irvine Spectrum Submarket
- 3:1000 Parking (10 Stalls 2 of Which Are Reserved)
- Excellent Access to 5, 405 and 133 Freeways
- \$1.35 PSF NNN Plus \$0.44 NNN Expenses