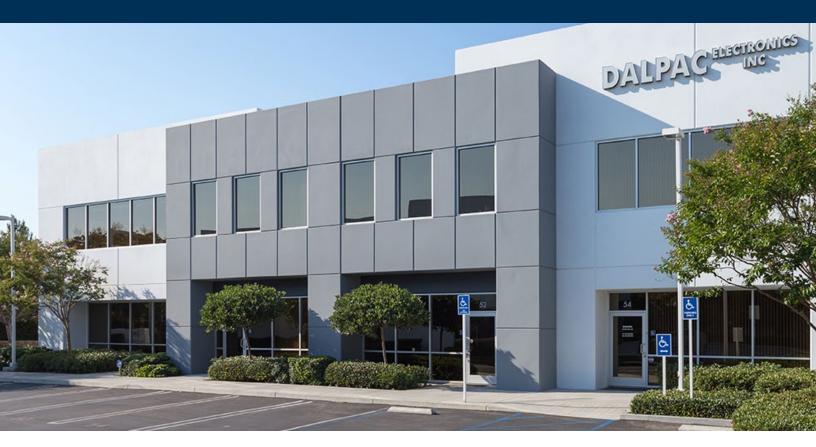

# FOR LEASE ±3,184 Sq. Ft.

### **INDUSTRIAL R&D UNIT**

52 Maxwell, Irvine, CA

#### **Property Features**

- ± 3,184 Sq. Ft. Industrial Unit
- ± 1,935 Sq. Ft. of Above Standard Office
- ± 1,249 Sq. Ft. Warehouse
- · 22' Minimum Warehouse Clearance
- · Constructed in 2006
- 225 Amps of 277/480 Volt (Verify)
- Fire Sprinklers
- One (1) 12' x 14' Ground Level Door
- · Full Glass Walls in Office
- · Prestigious Location in the Irvine Spectrum Submarket
- 3:1000 Parking (10 Stalls 2 of Which Are Reserved)
- Excellent Access to 5, 405 and 133 Freeways
- \$1.35 PSF NNN Plus \$0.44 NNN Expenses