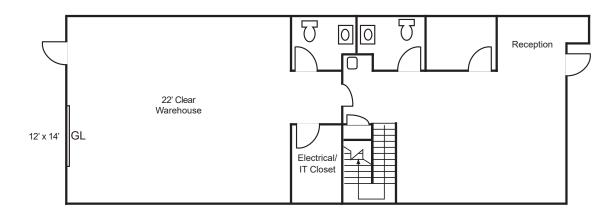

#### **Property Features**

- ± 3,184 Sq. Ft. Industrial Unit
- ± 1,935 Sq. Ft. of Above Standard Office
- ± 1,249 Sq. Ft. Warehouse
- · 22' Minimum Warehouse Clearance
- · Constructed in 2006
- 225 Amps of 277/480 Volt (Verify)
- Fire Sprinklers
- One (1) 12' x 14' Ground Level Door
- · Full Glass Walls in Office
- · Prestigious Location in the Irvine Spectrum Submarket
- 3:1000 Parking (10 Stalls 2 of Which Are Reserved)
- Excellent Access to 5, 405 and 133 Freeways
- \$1.35 PSF NNN Plus \$0.44 NNN Expenses