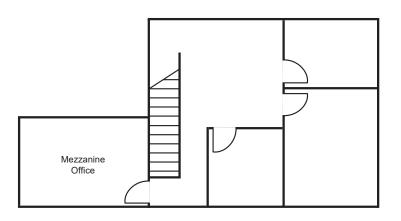

#### **Property Features**

- ± 3,184 Sq. Ft. Industrial Unit
- ± 1,935 Sq. Ft. of Above Standard Office
- ± 1,249 Sq. Ft. Warehouse
- · 22' Minimum Warehouse Clearance
- · Constructed in 2006
- 225 Amps of 277/480 Volt (Verify)
- Fire Sprinklers
- One (1) 12' x 14' Ground Level Door
- · Full Glass Walls in Office
- · Prestigious Location in the Irvine Spectrum Submarket
- 3:1000 Parking (10 Stalls 2 of Which Are Reserved)
- Excellent Access to 5, 405 and 133 Freeways
- \$1.35 PSF NNN Plus \$0.44 NNN Expenses