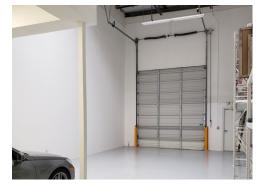

#### **Property Features**

- ± 3,184 Sq. Ft. Industrial Unit
- ± 1,935 Sq. Ft. of Above Standard Office
- ± 1,249 Sq. Ft. Warehouse
- · 22' Minimum Warehouse Clearance
- · Constructed in 2006
- 225 Amps of 277/480 Volt (Verify)
- Fire Sprinklers
- One (1) 12' x 14' Ground Level Door
- · Full Glass Walls in Office
- · Prestigious Location in the Irvine Spectrum Submarket
- 3:1000 Parking (10 Stalls 2 of Which Are Reserved)
- Excellent Access to 5, 405 and 133 Freeways
- \$1.35 PSF NNN Plus \$0.44 NNN Expenses