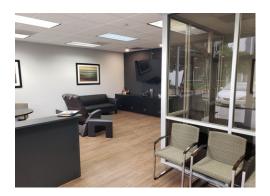

#### **Property Features**

- ± 3,184 Sq. Ft. Industrial Unit
- ± 1,935 Sq. Ft. of Above Standard Office
- ± 1,249 Sq. Ft. Warehouse
- · 22' Minimum Warehouse Clearance
- · Constructed in 2006
- 225 Amps of 277/480 Volt (Verify)
- Fire Sprinklers
- One (1) 12' x 14' Ground Level Door
- · Full Glass Walls in Office
- · Prestigious Location in the Irvine Spectrum Submarket
- 3:1000 Parking (10 Stalls 2 of Which Are Reserved)
- Excellent Access to 5, 405 and 133 Freeways
- \$1.35 PSF NNN Plus \$0.44 NNN Expenses