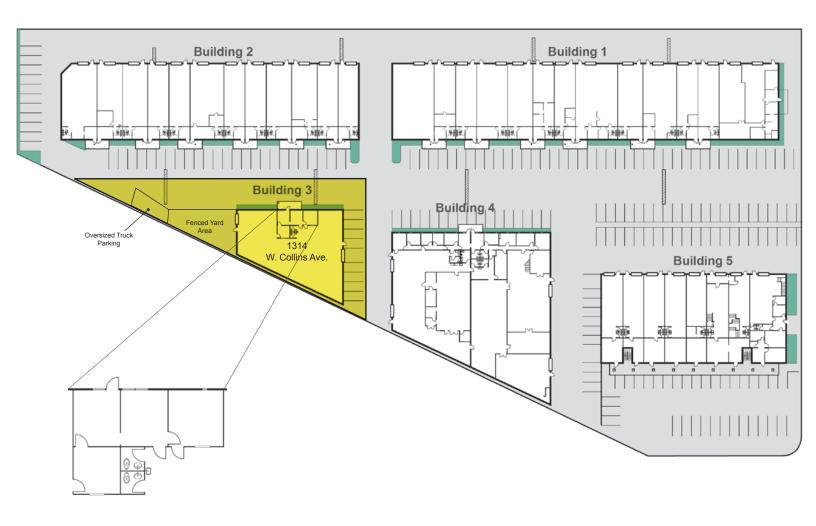

### SITE PLAN

## **Property Feature**

- · Freestanding Industrial Building
- · Approximate 600 Sq. Ft. of Office Area
- Oversized Truck/Trailer Parking
- · Fenced Yard Area
- · Divisible Into Two (2) Units
- · 14' Minimum Warehouse Clearance
- · 2 Ground Level Doors
- · 400 AMPS of Power
- 2:1000 Parking Ratio (Potentially)
- Fee Land Parcel (Not PUD)
- · Recently Renovated Project
- Convenient Freeway Access to 5, 57 & 22 Freeways