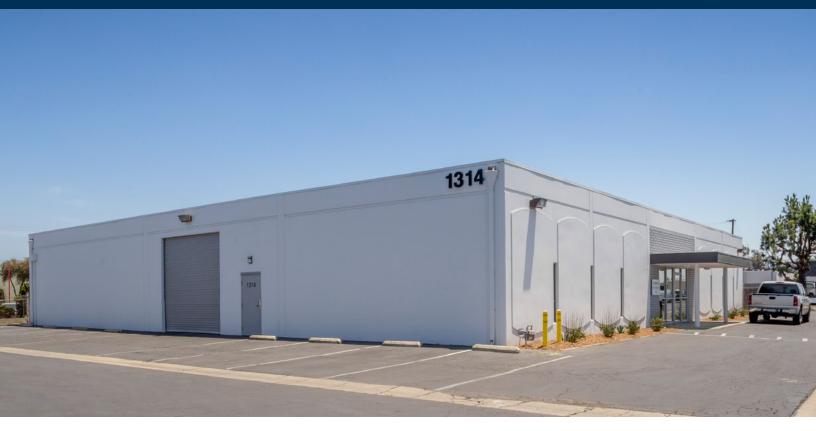

## FOR SALE ±6,500 SF

### FREE STANDING INDUSTRIAL BUILDING

1314 W. Collins Avenue, Orange, CA

## **Property Feature**

- · Freestanding Industrial Building
- · Approximate 600 Sq. Ft. of Office Area
- Oversized Truck/Trailer Parking
- · Fenced Yard Area
- · Divisible Into Two (2) Units
- · 14' Minimum Warehouse Clearance
- · 2 Ground Level Doors
- · 400 AMPS of Power
- 2:1000 Parking Ratio (Potentially)
- Fee Land Parcel (Not PUD)
- · Recently Renovated Project
- Convenient Freeway Access to 5, 57 & 22 Freeways