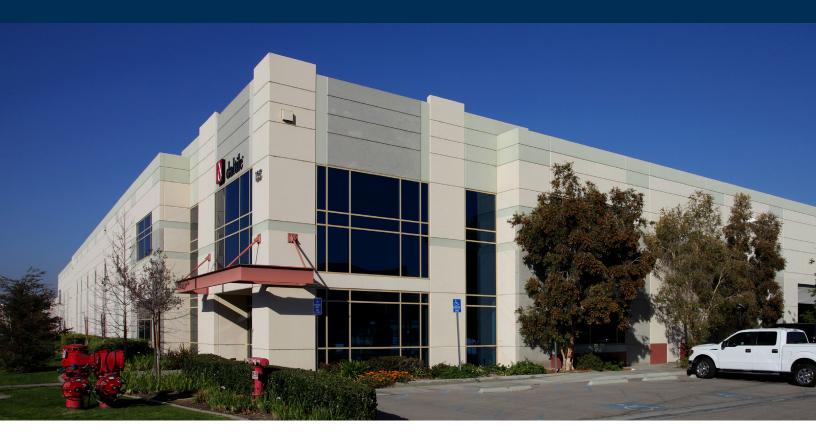

# FOR LEASE ±33,145 SF

## FREESTANDING INDUSTRIAL BUILDING

135 Via Trevizio, Corona, CA

## **Property Features**

- ±33,145 SF Freestanding Building
- ±4,442 SF of Office / Showroom Space (Can Be Modified to Suit)
- Two (2) Ground Level Doors
- Two (2) Dock Loading
- 28' Warehouse Clearance (Verify)
- 600 Amps of Power (Verify)
- Fire Sprinklered (0.60 / 2,000 GPM)
- Excellent Freeway Access