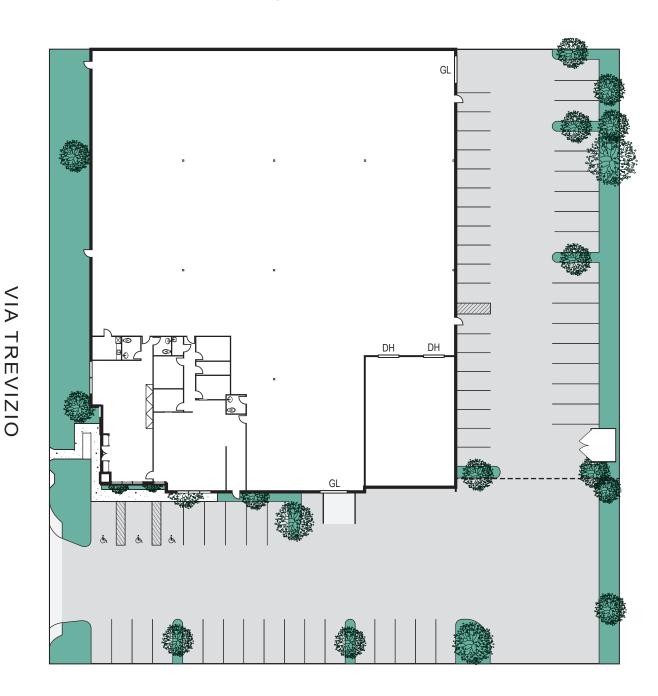

# FOR LEASE ±33,145 SF

## FREESTANDING INDUSTRIAL BUILDING

135 Via Trevizio, Corona, CA



## **Property Features**

- ±33,145 SF Freestanding Building
- ±4,442 SF of Office / Showroom Space (Can Be Modified to Suit)
- Two (2) Ground Level Doors
- Two (2) Dock Loading
- 28' Warehouse Clearance (Verify)
- 600 Amps of Power (Verify)
- Fire Sprinklered (0.60 / 2,000 GPM)
- Excellent Freeway Access



### MIKE HEFNER, SIOR

Executive Vice President 714.935.2331 Lic. #00857352 mhefner@voitco.com



# FOR LEASE ±33,145 SF

## FREESTANDING INDUSTRIAL BUILDING

135 Via Trevizio, Corona, CA

#### SITE PLAN



#### MIKE HEFNER, SIOR

Executive Vice President 714.935.2331 Lic. #00857352 mhefner@voitco.com