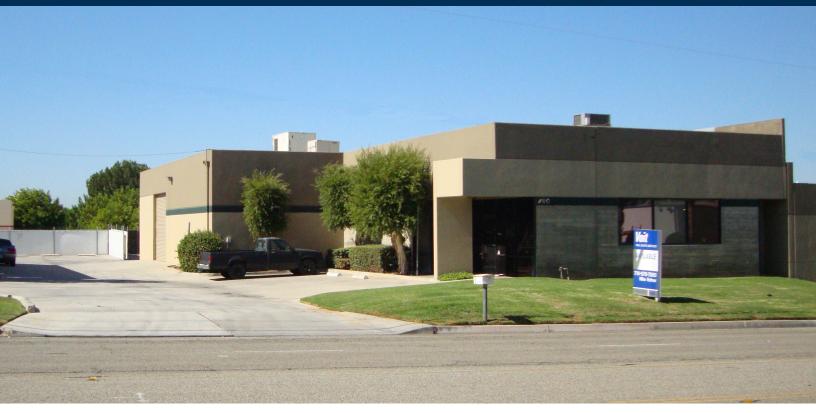

## FOR LEASE ±6,452 SF

## FREESTANDING INDUSTRIAL BUILDING

280 N. Smith Avenue, Corona, CA

### **Property Features**

- ±6,452 SF Freestanding Building
- ±2,000 SF of Office Space
- Two (2) Ground Level Doors
- 16' Warehouse Clearance
- 400 Amps of Power
- Large Fenced Yard
- Major Street Frontage
- Excellent Freeway Access