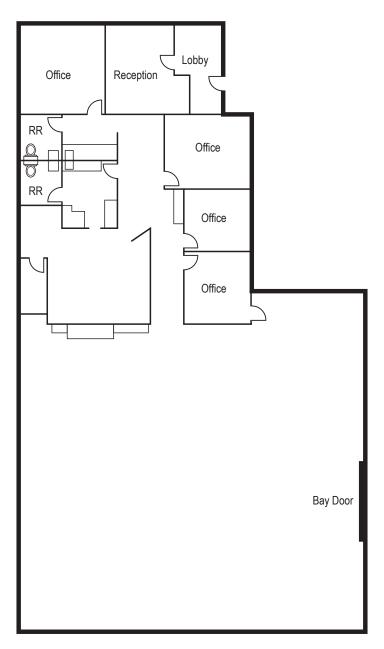

## FOR LEASE ±6,452 SF

## FREESTANDING INDUSTRIAL BUILDING

280 N. Smith Avenue, Corona, CA



### **Property Features**

- ±6,452 SF Freestanding Building
- ±2,000 SF of Office Space
- Two (2) Ground Level Doors
- 16' Warehouse Clearance
- 400 Amps of Power
- Large Fenced Yard
- Major Street Frontage
- Excellent Freeway Access





Executive Vice President 714.935.2331 Lic. #00857352 mhefner@voitco.com



# FOR LEASE ±6,452 SF

FREESTANDING INDUSTRIAL BUILDING

### 280 N. Smith Avenue, Corona, CA

#### FLOORPLAN



#### **MIKE HEFNER, SIOR**

Executive Vice President 714.935.2331 Lic. #00857352 mhefner@voitco.com

2400 E. Katella Ave., Suite 750, Anaheim, CA 92806 • 714.978.7880 • 714.978.9431 Fax Licensed as Real Estate Broker and Salesperson by the CA Bur of Real Estate. The information contained herein has been obtained from sources we deem reliable. While we have no reason to doubt its accuracy, we do not guarantee it. @2018 Volt Real Estate Services, Inc. All Rights Reserved. License #033376.