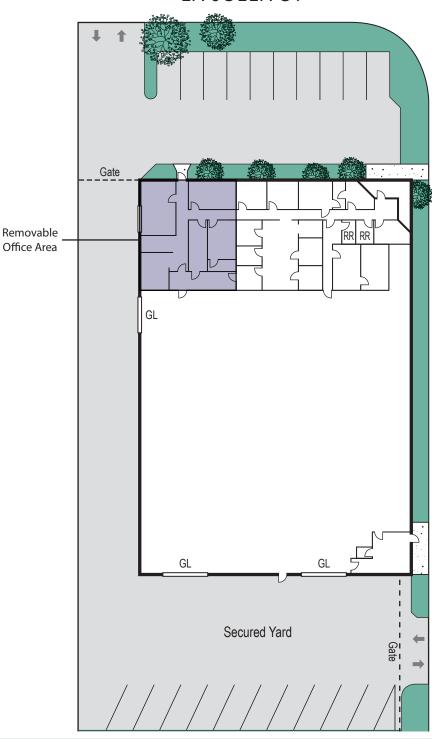

## **Property Features**

- 15,459 Sq. Ft. Freestanding Industrial Building
- 5,047 Sq. Ft. of Well-Appointed Office Areas (can be reduced to suit)
- · Large Fenced Yard Area
- · Drive-Around Building
- 3 Ground Level Loading Doors (4 Possible)
- 400 Amps of 120/208 Volt Power
- 16' Warehouse Clearance
- Fire Sprinklers
- · Excellent Access to 57 and 91 Freeways
- Street Frontage with Corner Location

### LA JOLLA ST

McCAN ST