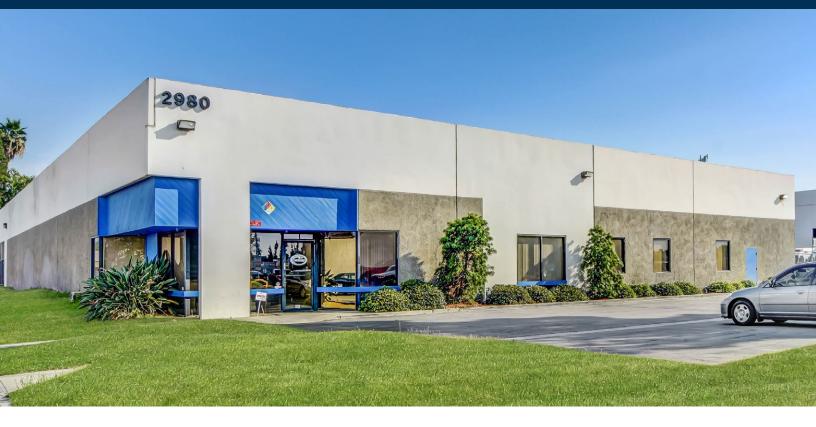

# FOR LEASE ±15,459 SF

## FREESTANDING INDUSTRIAL BUILDING WITH LARGE YARD

2980 E. La Jolla St., Anaheim, CA

## **Property Features**

- 15,459 Sq. Ft. Freestanding Industrial Building
- 5,047 Sq. Ft. of Well-Appointed Office Areas (can be reduced to suit)
- · Large Fenced Yard Area
- · Drive-Around Building
- 3 Ground Level Loading Doors (4 Possible)
- 400 Amps of 120/208 Volt Power
- 16' Warehouse Clearance
- Fire Sprinklers
- · Excellent Access to 57 and 91 Freeways
- Street Frontage with Corner Location