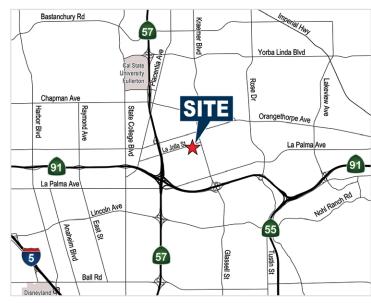

# FOR LEASE ±15,459 SF

## FREESTANDING INDUSTRIAL BUILDING

2980 E. La Jolla St., Anaheim, CA