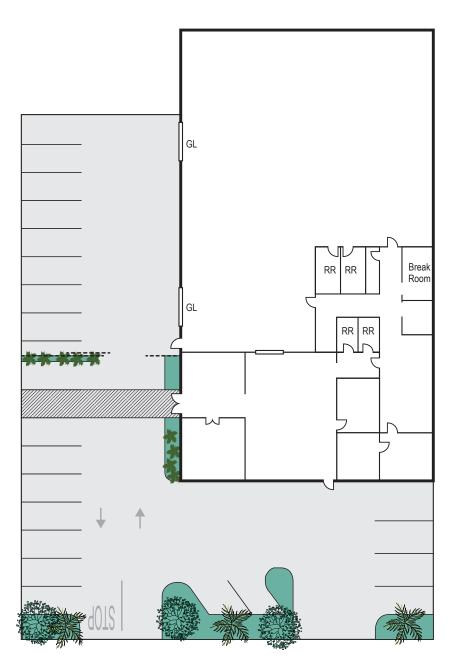

. La Palma Avenue, Anaheim



# **Property Features**

- ±4,477 Square Feet of Office Space and Showroom Area
- Major Street Frontage on La Palma Avenue
- Secured Fenced Yard Area
- Freestanding Building
- No Association
- Two (2) Ground Level Doors (12' x 12')
- 15' Minimum Warehouse Clearance
- 600 Amps (Verify)
- Office and Warehouse Restrooms
- · Immediate Access to 91, 57 and 55 Freeways



## MIKE HEFNER, SIOR

Executive Vice President 714.935.2331 Lic. #00857352 mhefner@voitco.com

### **MORGAN HILL**

Vice President 714.935.2322 Lic. #01877356 mhill@voitco.com

### MIKE VERNICK, CCIM, SIOR

Senior Vice President 714.935.2354 Lic. #01420885 mvernick@voitco.com





# FOR LEASE ±11,808 SF

# **FENCED YARD & LA PALMA AVENUE FRONTAGE**

3711 E. La Palma Avenue, Anaheim

### SITE PLAN



LA PALMA AVE

## MIKE HEFNER, SIOR

Executive Vice President 714.935.2331 Lic. #00857352 mhefner@voitco.com

### **MORGAN HILL**

Vice President 714.935.2322 Lic. #01877356 mhill@voitco.com

### MIKE VERNICK, CCIM, SIOR

Senior Vice President 714.935.2354 Lic. #01420885 mvernick@voitco.com