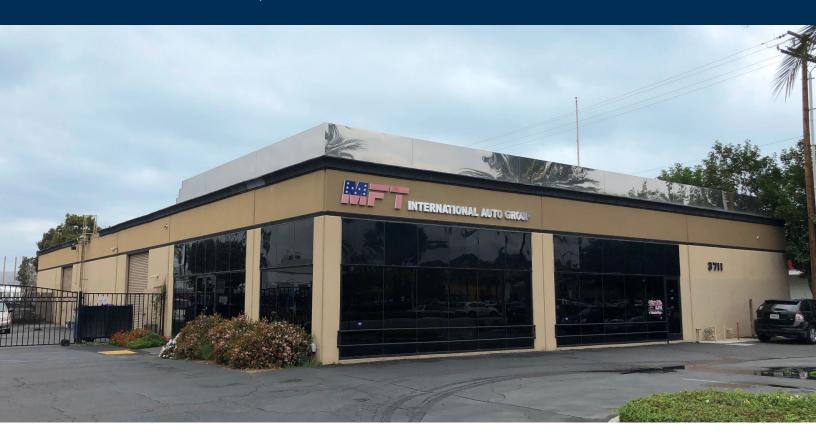

# **FENCED YARD & LA PALMA AVENUE FRONTAGE**

3711 E. La Palma Avenue, Anaheim

# **Property Features**

- ±4,477 Square Feet of Office Space and Showroom Area
- Major Street Frontage on La Palma Avenue
- Secured Fenced Yard Area
- Freestanding Building
- No Association
- Two (2) Ground Level Doors (12' x 12')
- 15' Minimum Warehouse Clearance
- 600 Amps (Verify)
- Office and Warehouse Restrooms
- · Immediate Access to 91, 57 and 55 Freeways