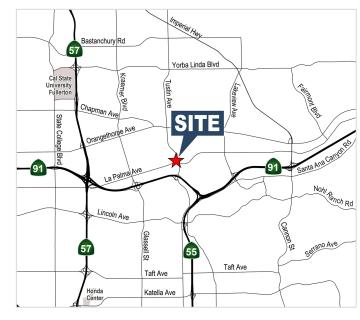

# FOR LEASE ±11,808 SF

# **FENCED YARD & LA PALMA AVENUE FRONTAGE**

3711 E. La Palma Avenue, Anaheim



# **Property Features**

- ±4,477 Square Feet of Office Space and Showroom Area
- Major Street Frontage on La Palma Avenue
- Secured Fenced Yard Area
- Freestanding Building
- No Association
- Two (2) Ground Level Doors (12' x 12')
- 15' Minimum Warehouse Clearance
- 600 Amps (Verify)
- Office and Warehouse Restrooms
- · Immediate Access to 91, 57 and 55 Freeways



## MIKE HEFNER, SIOR

Executive Vice President 714.935.2331 Lic. #00857352 mhefner@voitco.com

### **MORGAN HILL**

Vice President 714.935.2322 Lic. #01877356 mhill@voitco.com

### MIKE VERNICK, CCIM, SIOR

Senior Vice President 714.935.2354 Lic. #01420885 mvernick@voitco.com





# FOR LEASE ±11,808 SF

# **FENCED YARD & LA PALMA AVENUE FRONTAGE**

3711 E. La Palma Avenue, Anaheim

### SITE PLAN



LA PALMA AVE

## MIKE HEFNER, SIOR

Executive Vice President 714.935.2331 Lic. #00857352 mhefner@voitco.com

### **MORGAN HILL**

Vice President 714.935.2322 Lic. #01877356 mhill@voitco.com

### MIKE VERNICK, CCIM, SIOR

Senior Vice President 714.935.2354 Lic. #01420885 mvernick@voitco.com