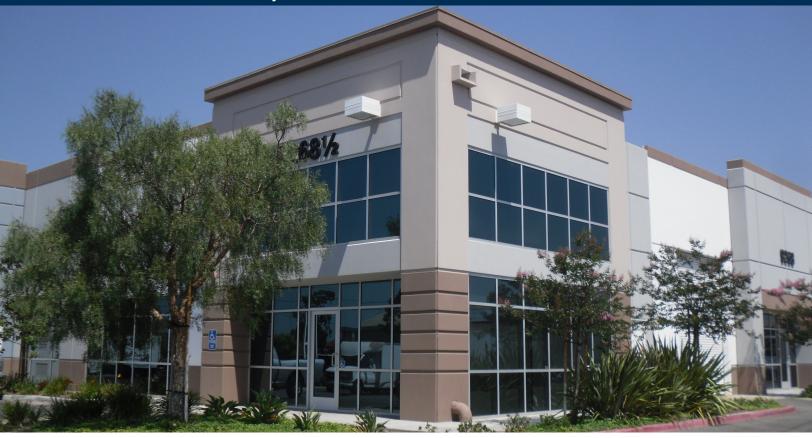

# FOR SALE ±3,992 SF

## **INDUSTRIAL BUILDING**

9268 1/2 Hall Road, Downey, CA

### **Property Features**

- ±3,992 Sq. Ft. Industrial Condo
- ±1,600 Sq. Ft. of Above Standard Offices
- · Corner Unit with Extensive Glass Line
- 2008 Construction
- 18' Warehouse Clearance
- · Fully Fire Sprinklered
- One (1) Ground Level Door (Side Loaded)
- Great Access to 5, 605, 105 & 91 Freeways
- 200 Amps
- M2 Zoning
- · Secured and Gated Site
- · Furniture and Kitchen Appliances Included
- · New Warehouse Lighting
- · Warehouse Sky Lights
- · Eastern Facing Roll-Up Door and Office Glassline
- · 7 Reserved Parking Stalls