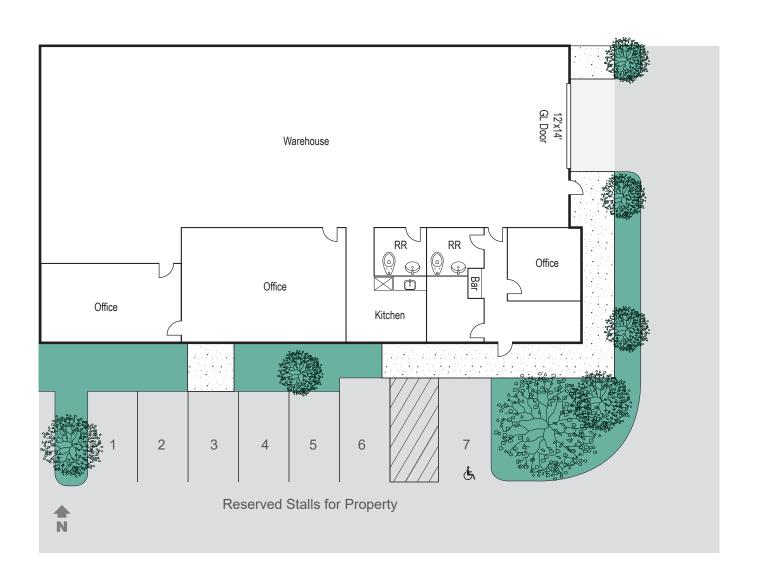

### SITE PLAN

### **Property Features**

- ±3,992 Sq. Ft. Industrial Condo
- ±1,600 Sq. Ft. of Above Standard Offices
- · Corner Unit with Extensive Glass Line
- 2008 Construction
- 18' Warehouse Clearance
- · Fully Fire Sprinklered
- One (1) Ground Level Door (Side Loaded)
- Great Access to 5, 605, 105 & 91 Freeways
- 200 Amps
- M2 Zoning
- · Secured and Gated Site
- · Furniture and Kitchen Appliances Included
- · New Warehouse Lighting
- · Warehouse Sky Lights
- · Eastern Facing Roll-Up Door and Office Glassline
- · 7 Reserved Parking Stalls