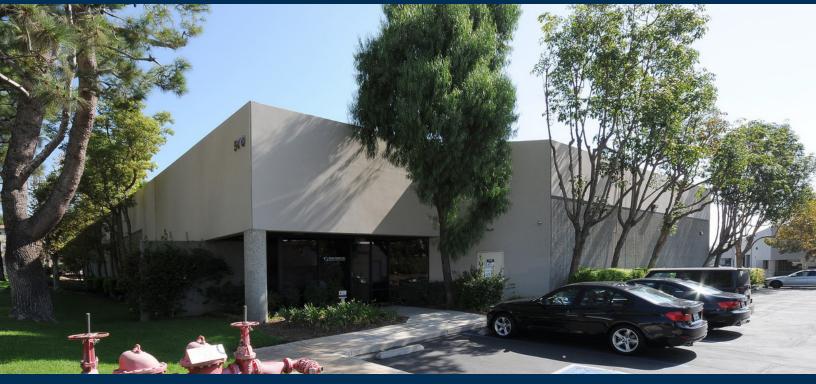

## FOR SUBLEASE ±14,367 SF

## FREESTANDING INDUSTRIAL BUILDING ON 0.85 ACRES

500 Porter Way, Placentia, CA

### **Property Features**

- 14,367 SF Freestanding Industrial Building on 0.85 Acres
- 1,700 SF of Office Space
- Two (2) Dock High Doors
- · One (1) Grade Level Door
- 400 Amps of 277/480 Volt Power (verify)
- Sublease Through 11/30/2019 with Longer Term Possible
- 18' Minimum Warehouse Clearance
- · Fire Sprinklers
- Excellent Access to 57 and 91 Freeways
- Business Park Environment