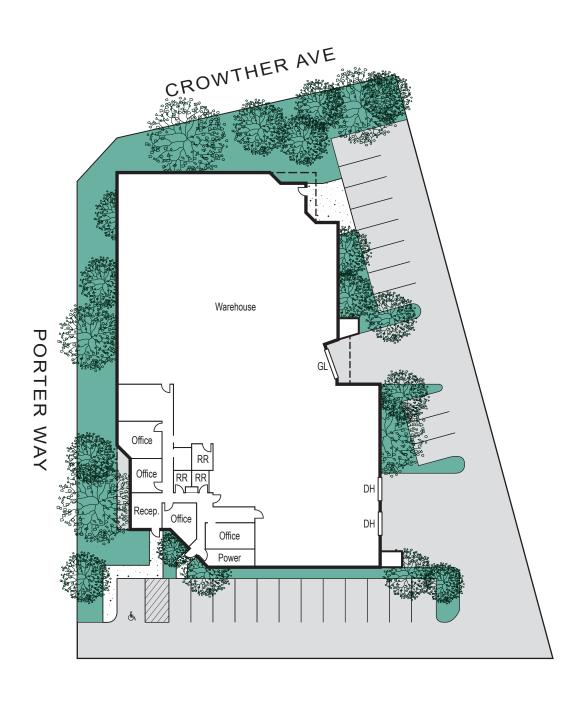

### **DOCK HIGH LOADING**

### **Property Features**

- 14,367 SF Freestanding Industrial Building on 0.85 Acres
- 1,700 SF of Office Space
- Two (2) Dock High Doors
- · One (1) Grade Level Door
- 400 Amps of 277/480 Volt Power (verify)
- Sublease Through 11/30/2019 with Longer Term Possible
- 18' Minimum Warehouse Clearance
- · Fire Sprinklers
- Excellent Access to 57 and 91 Freeways
- Business Park Environment