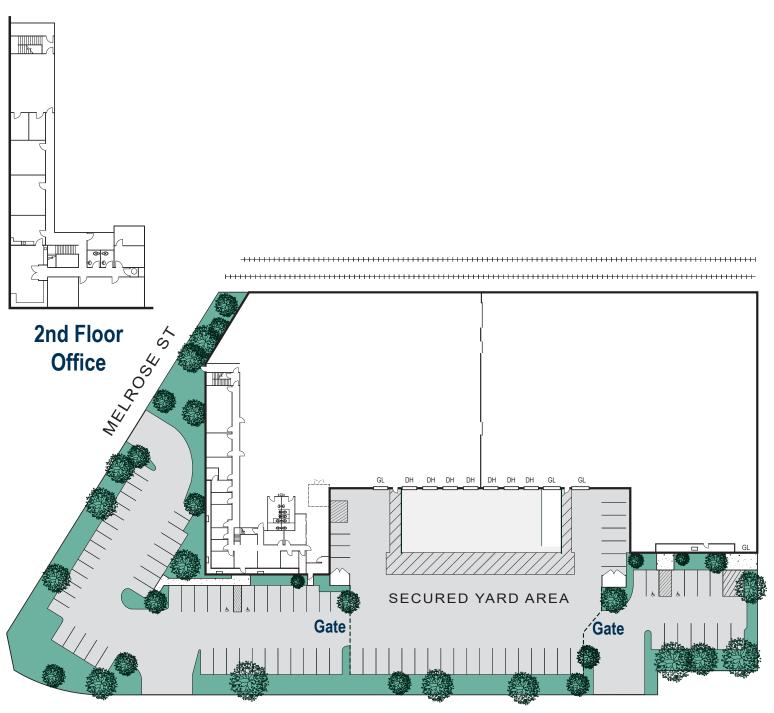

### **Property Features**

- ±65,517 Sq. Ft. Distribution/Manufacturing Building
- ±9,000 Sq. Ft. of Upgraded Two Story Office
- · Large Secured Yard Area
- · Seven (7) Dock High Positions
- · Four (4) Grade Level Doors
- · High Image/Corner Location
- 94 Parking Stalls
- 2,000 Amps of 277/480 Volt Power (Verify)
- Kitchen/Lunch Area Upstairs and Downstairs
- · Motion Sensor Warehouse Lighting
- 24' Minimum Clearance
- Fully Sprinklered (.45 GPM/2,000)
- · Quality Business Park Location
- Excellent Access to 57 & 91 Freeways

#### **BOYSENBERRY LN**