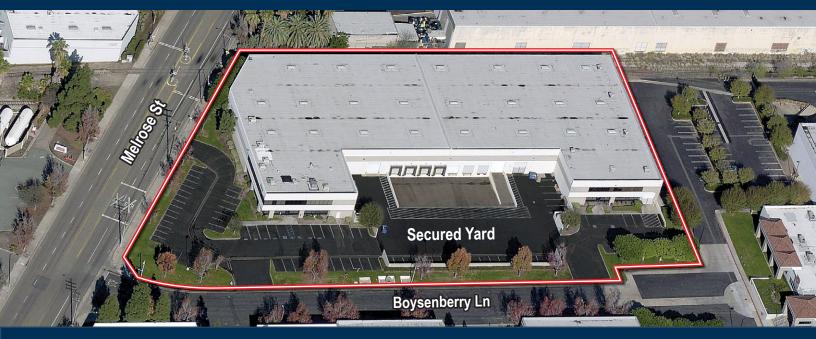

### **Property Features**

- ±65,517 Sq. Ft. Distribution/Manufacturing Building
- ±9,000 Sq. Ft. of Upgraded Two Story Office
- · Large Secured Yard Area
- · Seven (7) Dock High Positions
- · Four (4) Grade Level Doors
- · High Image/Corner Location
- 94 Parking Stalls
- 2,000 Amps of 277/480 Volt Power (Verify)
- Kitchen/Lunch Area Upstairs and Downstairs
- · Motion Sensor Warehouse Lighting
- 24' Minimum Clearance
- Fully Sprinklered (.45 GPM/2,000)
- · Quality Business Park Location
- Excellent Access to 57 & 91 Freeways

#### **BOYSENBERRY LN**