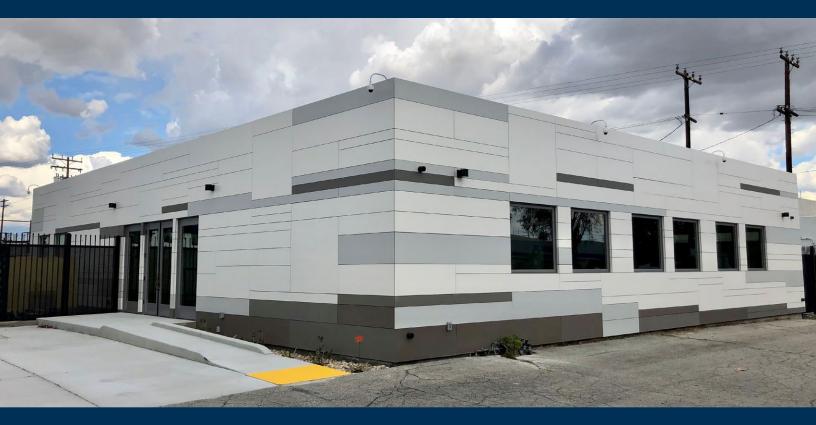

## FOR LEASE ±4,132 SF

231 E. Palais Street, Anaheim, CA

## **HIGH-IMAGE CREATIVE OFFICE/SHOWROOM SPACE**

### **Property Features**

- 4,132 Sq. Ft. Creative Office/Showroom
- Fully Refurbished, Modern Design Interior
- Two (2) Large Fenced Yard Areas
- 3:1 Parking Ratio
- Desirable Platinum Triangle Location
- Oversized 22,499 Sq. Ft. Parcel
- General Commercial Zoned (C-G)
- Multiple Uses Accepted
- Immediate Access to the 5, 57, and 22 Freeways