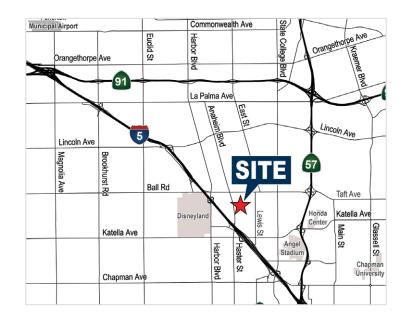

## FOR LEASE ±4,132 SF

231 E. Palais Street, Anaheim, CA



## **HIGH-IMAGE CREATIVE OFFICE/SHOWROOM SPACE**

### **Property Features**

- 4,132 Sq. Ft. Creative Office/Showroom
- Fully Refurbished, Modern Design Interior
- Two (2) Large Fenced Yard Areas
- 3:1 Parking Ratio
- Desirable Platinum Triangle Location
- Oversized 22,499 Sq. Ft. Parcel
- General Commercial Zoned (C-G)
- Multiple Uses Accepted
- Immediate Access to the 5, 57, and 22 Freeways



#### MIKE HEFNER, SIOR

Executive Vice President 714.935.2331 Lic. #00857352 mhefner@voitco.com

#### MIKE VERNICK, CCIM, SIOR

Senior Vice President 714.935.2354 Lic. #01420885 mvernick@voitco.com





# FOR LEASE ±4,132 SF

### 231 E. Palais Street, Anaheim, CA



PALAIS RD







#### MIKE HEFNER, SIOR

Executive Vice President 714.935.2331 Lic. #00857352 mhefner@voitco.com

#### MIKE VERNICK, CCIM, SIOR

Senior Vice President 714.935.2354 Lic. #01420885 mvernick@voitco.com