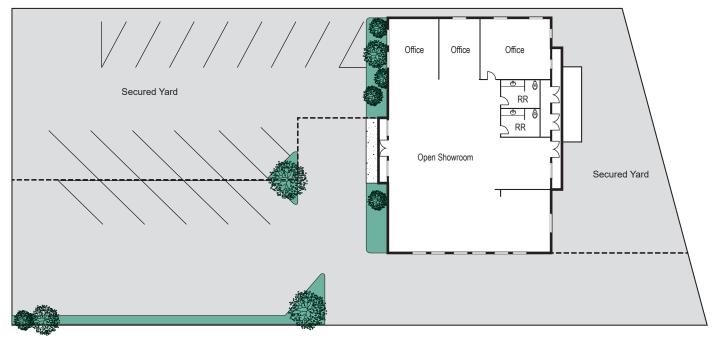

### **Property Features**

- 4,132 Sq. Ft. Creative Office/Showroom
- Fully Refurbished, Modern Design Interior
- Two (2) Large Fenced Yard Areas
- 3:1 Parking Ratio
- Desirable Platinum Triangle Location
- Oversized 22,499 Sq. Ft. Parcel
- General Commercial Zoned (C-G)
- Multiple Uses Accepted
- Immediate Access to the 5, 57, and 22 Freeways