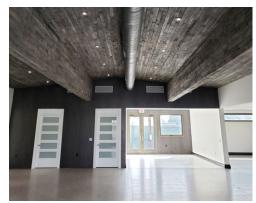

## **HIGH-IMAGE CREATIVE OFFICE/SHOWROOM SPACE**

### **Property Features**

- 4,132 Sq. Ft. Creative Office/Showroom
- Fully Refurbished, Modern Design Interior
- Two (2) Large Fenced Yard Areas
- 3:1 Parking Ratio
- Desirable Platinum Triangle Location
- Oversized 22,499 Sq. Ft. Parcel
- General Commercial Zoned (C-G)
- Multiple Uses Accepted
- Immediate Access to the 5, 57, and 22 Freeways