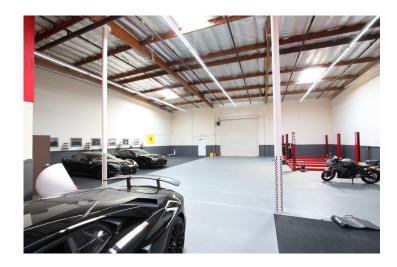

### **Property Features**

- ±6,003 Sq. Ft. Industrial
  - ±1,753 Sq. Ft. Office
  - ±4,250 Sq. Ft. Warehouse
- · Fully Refurbished Property
- 19' Warehouse Clearance
- · Fire Sprinklers Throughout
- One (1) Oversized 14' X 14' Ground Level Door (electric opener)
- Central Avenue Frontage
- Drive Around Building with Excellent Loading Capabilities
- Functional Office Layout with Natural Light
- 200 Amps of 120/208 Volt Power (Verify)
- 12 Parking Stalls (2:1 Parking In Common)
- · Abundant Skylights, Warehouse Lighting and Upgraded Flooring
- · Remote Controlled Security System in Place
- Excellent Access to the 57 Freeway
- Close Access to Numerous Restaurant and Retail Amenities