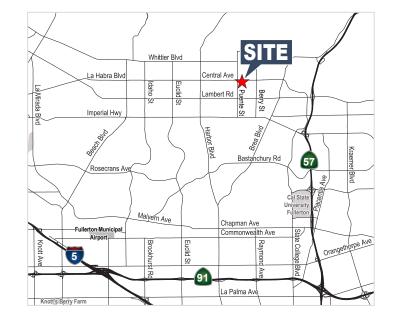

# FOR SALE ±6,003 SF

### INDUSTRIAL UNIT FOR SALE

1050 W. Central Ave., Unit C, Brea, CA



### **Property Features**

- ±6,003 Sq. Ft. Industrial
  - ±1,753 Sq. Ft. Office
  - ±4,250 Sq. Ft. Warehouse
- · Fully Refurbished Property
- 19' Warehouse Clearance
- · Fire Sprinklers Throughout
- One (1) Oversized 14' X 14' Ground Level Door (electric opener)
- Central Avenue Frontage
- Drive Around Building with Excellent Loading Capabilities
- Functional Office Layout with Natural Light
- 200 Amps of 120/208 Volt Power (Verify)
- 12 Parking Stalls (2:1 Parking In Common)
- · Abundant Skylights, Warehouse Lighting and Upgraded Flooring
- · Remote Controlled Security System in Place
- Excellent Access to the 57 Freeway
- Close Access to Numerous Restaurant and Retail Amenities



### MIKE VERNICK, CCIM, SIOR

Senior Vice President 714.935.2354 mvernick@voitco.com Lic. #01420885

### **MORGAN HILL**

Vice President 714.935.2322 mhill@voitco.com Lic #01877356

### MIKE HEFNER, SIOR

Executive Vice President 714.935.2331 mhefner@voitco.com Lic. #00857352





# FOR SALE ±6,003 SF

## **INDUSTRIAL UNIT FOR SALE**

1050 W. Central Ave., Unit C, Brea, CA

#### SITE PLAN







### MIKE VERNICK, CCIM, SIOR

Senior Vice President 714.935.2354 mvernick@voitco.com Lic. #01420885

### **MORGAN HILL**

Vice President 714.935.2322 mhill@voitco.com Lic #01877356

#### MIKE HEFNER, SIOR

Executive Vice President 714.935.2331 mhefner@voitco.com Lic. #00857352