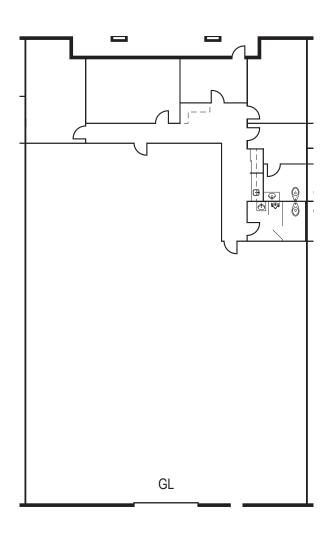

### **Property Features**

- ±6,003 Sq. Ft. Industrial
  - ±1,753 Sq. Ft. Office
  - ±4,250 Sq. Ft. Warehouse
- · Fully Refurbished Property
- 19' Warehouse Clearance
- · Fire Sprinklers Throughout
- One (1) Oversized 14' X 14' Ground Level Door (electric opener)
- Central Avenue Frontage
- Drive Around Building with Excellent Loading Capabilities
- Functional Office Layout with Natural Light
- 200 Amps of 120/208 Volt Power (Verify)
- 12 Parking Stalls (2:1 Parking In Common)
- · Abundant Skylights, Warehouse Lighting and Upgraded Flooring
- · Remote Controlled Security System in Place
- Excellent Access to the 57 Freeway
- Close Access to Numerous Restaurant and Retail Amenities