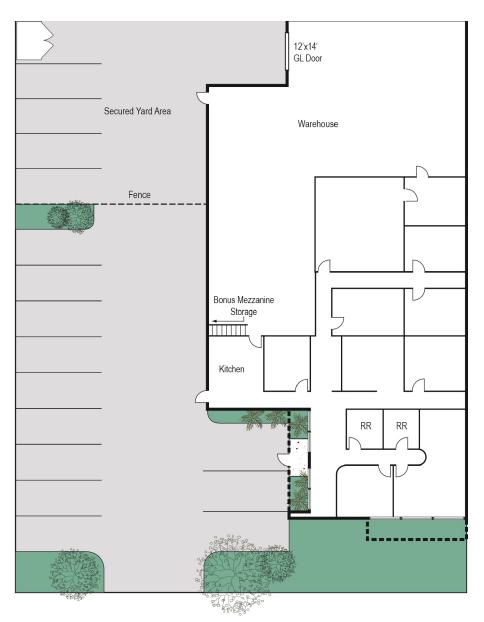

OR SALE WITH FENCED YARD**

1123 W. Grove Avenue, Orange, CA



### **Property Feature**

- ± 7,284 Sq. Ft. Industrial Building (No Association)
- ± 3,500 Sq. Ft. of Class A Office Space (Can Be Reduced)
- Fenced Yard Area
- 400 AMPS (Verify)
- · 16' Minimum Warehouse Clearance
- · Freestanding Building
- 2:1 Parking Ratio
- 1 Ground Level Door (12' x 14')
- Excellent Access to the 57, 55 & 91 Freeways
- Natural Gas Service
- · Bonus Mezzanine Storage



### MIKE VERNICK, CCIM, SIOR

Senior Vice President 714.935.2354 Lic. #01420885 mvernick@voitco.com

### MIKE HEFNER, SIOR

Executive Vice President 714.935.2331 Lic. #00857352 mhefner@voitco.com





# FOR LEASE OR SALE ±7,284 SF

## INDUSTRIAL BUILDING FOR LEASE OR SALE WITH FENCED YARD

1123 W. Grove Avenue, Orange, CA

#### SITE PLAN



W. GROVE AVENUE

### MIKE VERNICK, CCIM, SIOR

Senior Vice President 714.935.2354 Lic. #01420885 mvernick@voitco.com

#### MIKE HEFNER, SIOR

Executive Vice President 714.935.2331 Lic. #00857352 mhefner@voitco.com