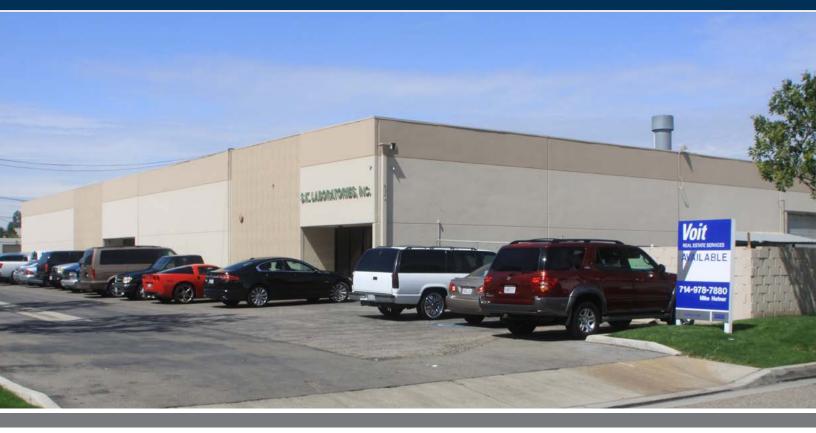

# **FOR LEASE**

## ± 17,400 Square Foot Industrial Building

1173 N. Grove Street, Anaheim

## **Property Features**

- · Freestanding Building
- · Approximately 1,500 Sq Ft of Office Space
- · Two Large Fenced Yard Areas
- Three Grade Level Doors
- Shop Restroom
- 800 Amps of Well Distributed Power
- Excellent Freeway Access