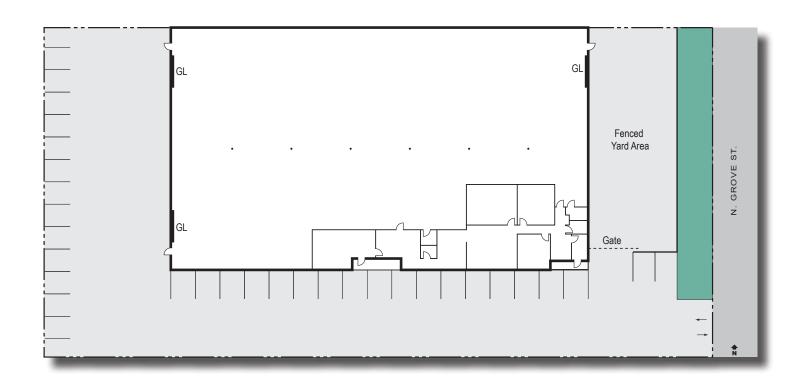

# **FOR LEASE**

## ± 17,400 Square Foot Industrial Building

1173 N. Grove Street, Anaheim





## **Property Features**

- · Freestanding Building
- · Approximately 1,500 Sq Ft of Office Space
- · Two Large Fenced Yard Areas
- Three Grade Level Doors
- Shop Restroom
- 800 Amps of Well Distributed Power
- Excellent Freeway Access



#### Mike Hefner, SIOR

Executive Vice President 714.935.2331 mhefner@voitco.com Lic. #00857352

#### **Brenden Hefner**

Associate 714.935.2326 bhefner@voitco.com Lic. #02114046



# **FOR LEASE**

# **± 17,400 Square Foot Industrial Building**

1173 N. Grove Street, Anaheim



### Site Plan



#### Mike Hefner, SIOR

Executive Vice President 714.935.2331 mhefner@voitco.com Lic. #00857352

#### **Brenden Hefner**

Associate 714.935.2326 bhefner@voitco.com Lic. #02114046



2400 E. Katella Avenue, Suite 750, Anaheim, CA 92806 · 714.978.7880 · 714.978.9431 Fax · Lic #01991785

www.VoitCo.com