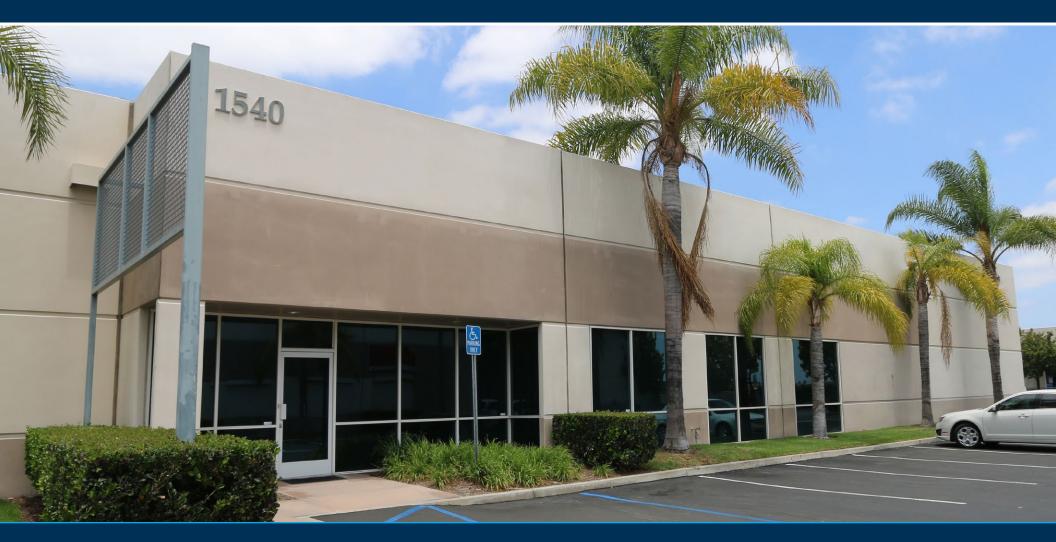

# 1540 S LEWIS STREET, ANAHEIM, CA 100% LEASED SINGLE-TENANT INDUSTRIAL INVESTMENT

AN APPROXIMATE ± 8,780 SQ. FT. INDUSTRIAL BUILDING FOR SALE

### The Offering

Voit Real Estate Services is pleased to offer for sale 1540 S Lewis Street, Anaheim, CA, a single tenant fee simple industrial building located in the heart of the highly desirable Anaheim Stadium submarket. This approximately 8,780 square foot industrial building serves as the corporate headquarters for Altura Communication Solutions, LLC, a leader in communications technology integration with 27 locations nationwide.

Constructed in 1991, this high image concrete tilt up building offers numerous desirable features such as highly upgraded offices (approximately 4,000 square feet fully refurbished in 2018), fire sprinklers, 400 amps of power and one ground level loading door. The property is also part of a professionally managed business park that minimizes the ownership's maintenance responsibilities.