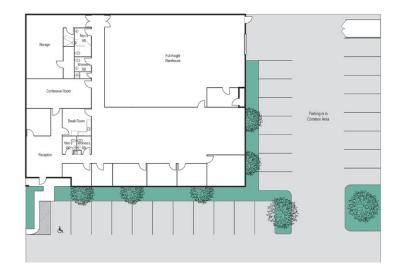

## **Property Description**

| BUILDING ADDRESS          | 1540 S Lewis Street, Anaheim, CA    |
|---------------------------|-------------------------------------|
| TENANT                    | Altura Communication Solutions, LLC |
| OCCUPANCY                 | 100%                                |
| BUILDING SIZE             | 8,780 SF                            |
| YEAR BUILT                | 1991                                |
| LOT SIZE                  | 20,473 SF (.47 Acre)                |
| CONSTRUCTION TYPE         | Concrete Tilt-Up Panel              |
| OFFICE AREA               | Approximately 4,000 Square Feet     |
| NUMBER OF FLOORS (OFFICE) | One (1)                             |
| PARCEL NUMBER             | 082-250-79                          |
| ZONING                    | Industrial                          |
| PARKING RATIO             | 2.3:1000 (20 stalls)                |
| CLEAR HEIGHT              | 16' Minimum                         |
| POWER                     | 400 AMPS of Power (Verify)          |
| LOADING DOORS             | One (1) 10' x 12' Ground Level      |
| FIRE SPRINKLERS           | Yes                                 |
| YARD                      | No                                  |