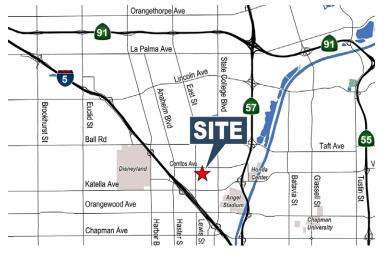

The property is located in the prestigious Anaheim Stadium submarket surrounded by numerous restaurants/retail amenities. The site offers excellent access to the 5, 57, 91 and 22 freeway systems as well as abundant corporate housing and deep labor pools. Anaheim is home to Disneyland, Angel Stadium and the Honda Center and is the most desireable business address in North Orange County, one of the nation's top performing industrial markets.