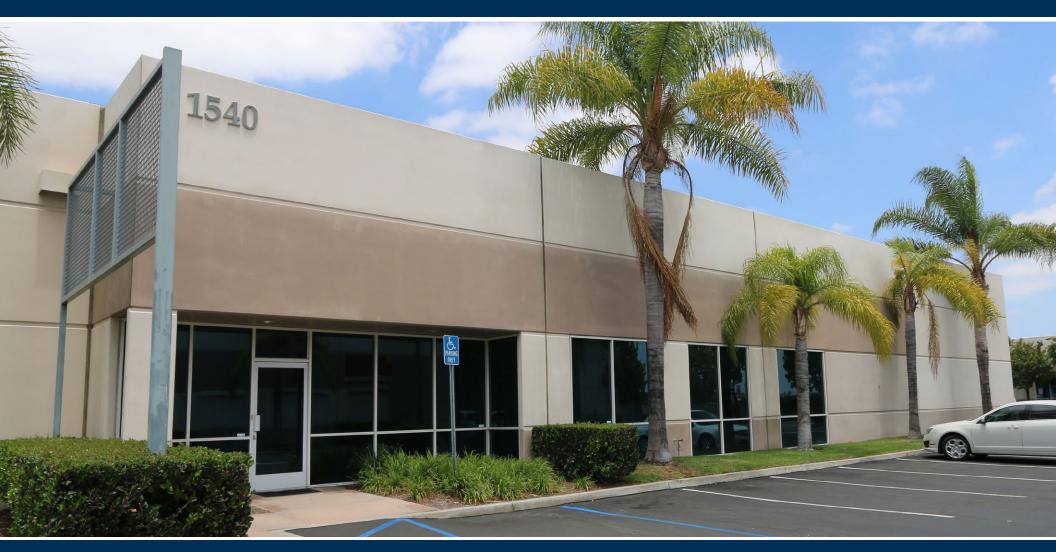

# 1540 S LEWIS STREET, ANAHEIM, CA 100% LEASED SINGLE-TENANT INDUSTRIAL INVESTMENT

AN APPROXIMATE ± 8,780 SQ. FT. INDUSTRIAL BUILDING FOR SALE

### The Offering

Voit Real Estate Services is pleased to offer for sale 1540 S Lewis Street, Anaheim, CA, a single tenant fee simple industrial building located in the heart of the highly desirable Anaheim Stadium submarket. This approximately 8,780 square foot industrial building serves as the corporate headquarters for Altura Communication Solutions, LLC, a leader in communications technology integration with 27 locations nationwide.

Constructed in 1991, this high image concrete tilt up building offers numerous desirable features such as highly upgraded offices (approximately 4,000 square feet fully refurbished in 2018), fire sprinklers, 400 amps of power and one ground level loading door. The property is also part of a professionally managed business park that minimizes the ownership's maintenance responsibilities.