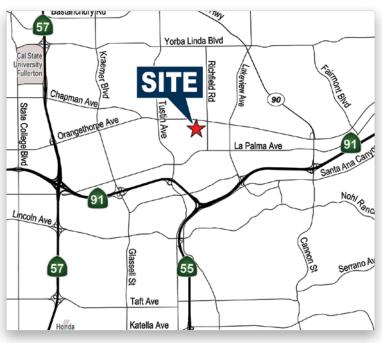

## FOR LEASE | ±8,400 SF INDUSTRIAL UNIT

## 1680 SIERRA MADRE CIRCLE | PLACENTIA | CA