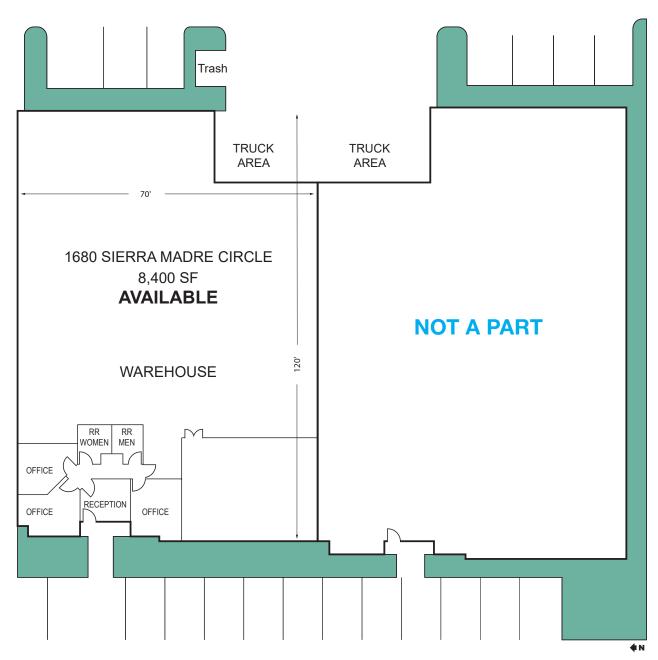

A | CA





### **FEATURES**

- ± 8,400 Sq. Ft. Industrial Unit
- ± 900 Sq. Ft. of Office Area
- Expandable to 17,150 Sq. Ft.
- 16' Min. Warehouse Clearance
- Fire Sprinklered
- One (1) 20'x14' Ground Level Door
- 400 Amps of Power
- 2:1,000 Parking Ratio
- Prime East Anaheim Location
- High Image Business Park
- Immediate Access to the 91, 57 and 55 Freeways

#### Michael Hefner, SIOR Executive Vice President

714.935.2331 mhefner@voitco.com Lic. #00857352

### Brenden Hefner Associate

714.935.2326 bhefner@voitco.com Lic. #02114046 **Voit**REAL ESTATE SERVICES



2400 E. Katella Ave., Suite 750, Anaheim, California 92806 714.978.7880 | 714.978.9431 Fax | Lic #01991785 | www.VoitCo.com

## FOR LEASE | ±8,400 SF INDUSTRIAL UNIT

## 1680 SIERRA MADRE CIRCLE | PLACENTIA | CA

### SITE PLAN



\*Site plan not to scale

### Michael Hefner, SIOR Executive Vice President

714.935.2331 mhefner@voitco.com Lic. #00857352

#### Brenden Hefner Associate

714.935.2326 bhefner@voitco.com Lic. #02114046





2400 E. Katella Ave., Suite 750, Anaheim, California 92806 714.978.7880 | 714.978.9431 Fax | Lic #01991785 | www.VoitCo.com