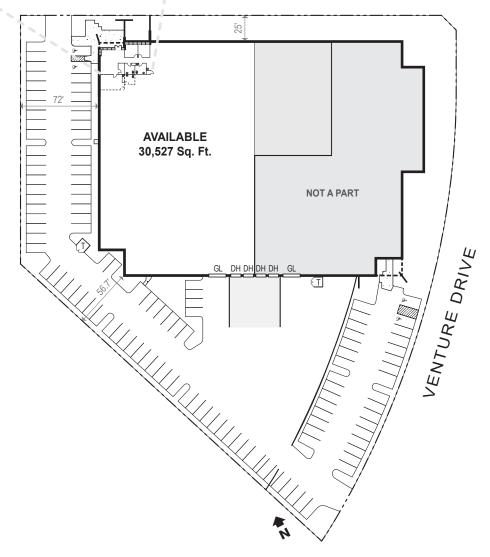

150' Concrete Truck Court (On Average)

Two (2) Dock Position Doors

One (1) Grade Level Door

Convenient Access to I-10 and I-15 Freeways.

oecifications

30,527 sq. ft.

±1,050 sq. ft.

24'
CLEAR HEIGHT

1990 YEAR BUILT

Two (2)

One (1)
GROUND LEVEL DOORS

UP TO 80 Spaces

1,200 Amps, 480/277V 3-Phase (VERIFY) CITY OF JURUPA VALLEY POWER

0.45/3,000 SF FIRE SPRINKLERS

#### **INLAND AVENUE**

| SITE AREA       |                                       |
|-----------------|---------------------------------------|
| In S.F.         | 142,441 Sq. Ft.                       |
| In Acres        | 3.27 AC                               |
| BUILDING AREA   | 61,536 Sq. Ft.                        |
| TOTAL AVAILABLE |                                       |
| Avail Space     | 30,527 Sq. Ft.                        |
| Office          | ±1,050 Sq. Ft.                        |
| Warehouse       | 29,477 Sq. Ft.                        |
| TOTAL           | 30,527 Sq. Ft.                        |
| COVERAGE        | 43%                                   |
| PARKING         |                                       |
| Auto            | 115 Stalls on Site<br>Up to 80 Stalls |
| TRUCK COURT     | 124' - 167'                           |