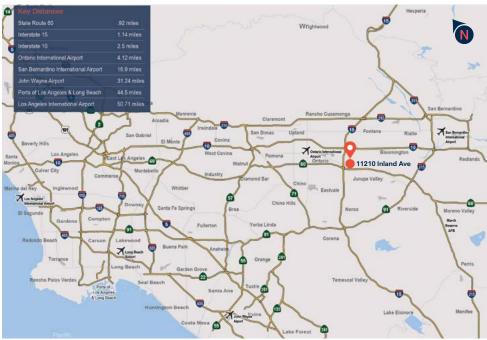

### A Superior Location.

Offering close access to key freeway arteries, rail lines and airports including the Ontario International Airport and San Bernardino International Airport. A superior location with direct access to Interstates 10 and 15 and close proximity to State Routes 60, as well to other Inland Empire cities and Los Angeles and Orange County markets make it a draw for tenants and businesses seeking to expand or consolidate.