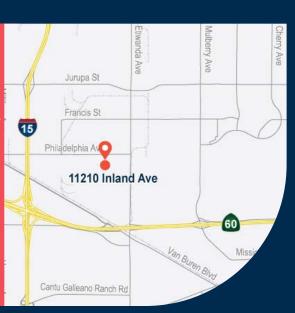

### A Superior Location.

Offering close access to key freeway arteries, rail lines and airports including the Ontario International Airport and San Bernardino International Airport. A superior location with direct access to Interstates 10 and 15 and close proximity to State Routes 60, as well to other Inland Empire cities and Los Angeles and Orange County markets make it a draw for tenants and businesses seeking to expand or consolidate.