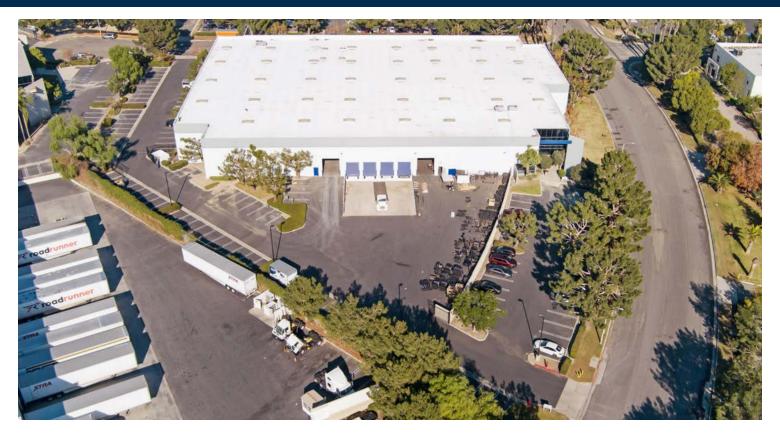

# 11210 Inland Ave., Jurupa Valley, CA 91752

150' Concrete Truck Court (On Average)

Two (2) Dock Position Doors

One (1) Grade Level Door

Convenient Access to I-10 and I-15 Freeways.

oecifications

30,527 sq. ft.

±1,050 sq. ft.

24'
CLEAR HEIGHT

1990 YEAR BUILT

Two (2)

One (1)
GROUND LEVEL DOORS

UP TO 80 Spaces

1,200 Amps, 480/277V 3-Phase (VERIFY) CITY OF JURUPA VALLEY POWER

0.45/3,000 SF FIRE SPRINKLERS

#### **INLAND AVENUE**

| SITE AREA       |                                       |
|-----------------|---------------------------------------|
| In S.F.         | 142,441 Sq. Ft.                       |
| In Acres        | 3.27 AC                               |
| BUILDING AREA   | 61,536 Sq. Ft.                        |
| TOTAL AVAILABLE |                                       |
| Avail Space     | 30,527 Sq. Ft.                        |
| Office          | ±1,050 Sq. Ft.                        |
| Warehouse       | 29,477 Sq. Ft.                        |
| TOTAL           | 30,527 Sq. Ft.                        |
| COVERAGE        | 43%                                   |
| PARKING         |                                       |
| Auto            | 115 Stalls on Site<br>Up to 80 Stalls |
| TRUCK COURT     | 124' - 167'                           |