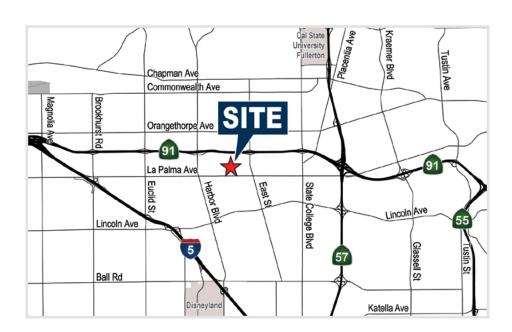

#### **BUILDING FEATURES**

- ±17,800 Sq. Ft. Industrial Building
- ±1,500 Sq. Ft. of Office Space
- ±12' 13' Clear Height
- Five (5) Ground Level Loading Doors
- Two (2) Dock High Loading Positions
- 3-Phase, 240 Volt, 400 Amps of Power (Verify)
- Sprinklered
- · Fenced Yard
- Close Proximity to the Riverside (91), Pomona (57) and Santa Ana (5) Freeways