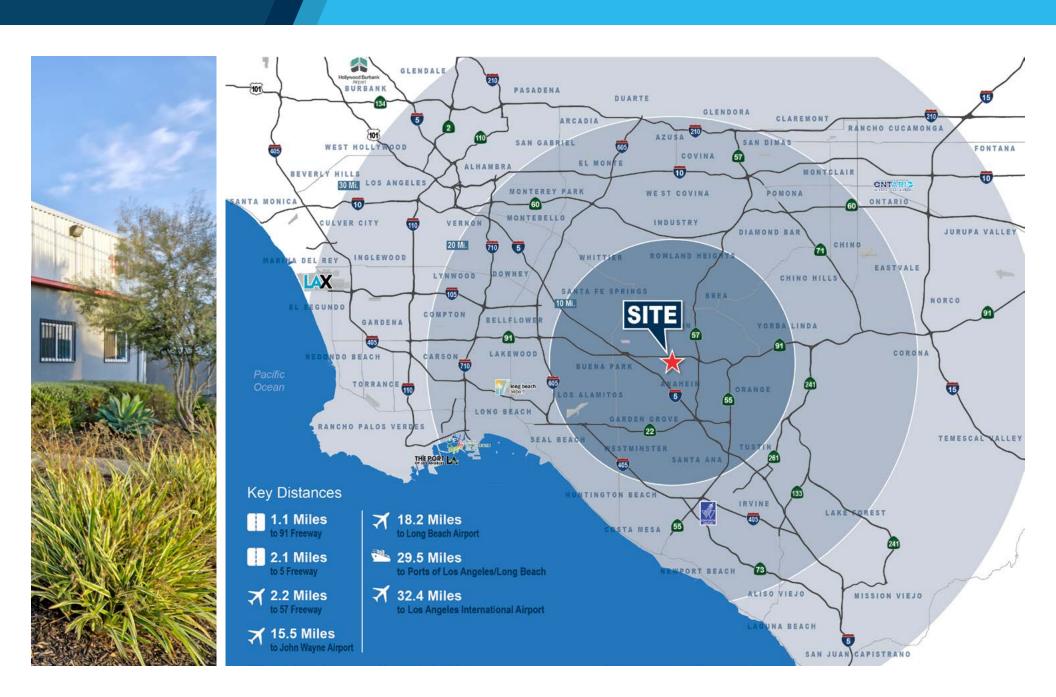

#### **BUILDING FEATURES**

- ±17,800 Sq. Ft. Industrial Building
- ±1,500 Sq. Ft. of Office Space
- ±12' 13' Clear Height
- Five (5) Ground Level Loading Doors
- Two (2) Dock High Loading Positions
- 3-Phase, 240 Volt, 400 Amps of Power (Verify)
- Sprinklered
- · Fenced Yard
- Close Proximity to the Riverside (91), Pomona (57) and Santa Ana (5) Freeways