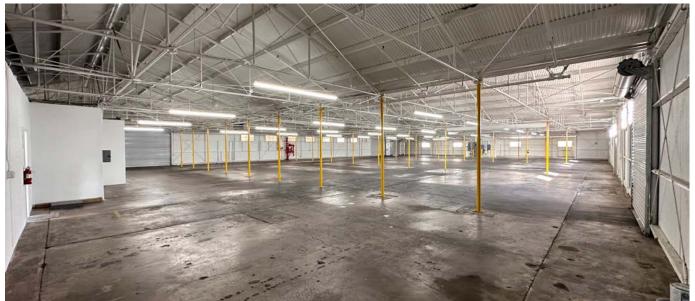

#### **BUILDING FEATURES**

- ±17,800 Sq. Ft. Industrial Building
- ±1,500 Sq. Ft. of Office Space
- ±12' 13' Clear Height
- Five (5) Ground Level Loading Doors
- Two (2) Dock High Loading Positions
- 3-Phase, 240 Volt, 400 Amps of Power (Verify)
- Sprinklered
- · Fenced Yard
- Close Proximity to the Riverside (91), Pomona (57) and Santa Ana (5) Freeways