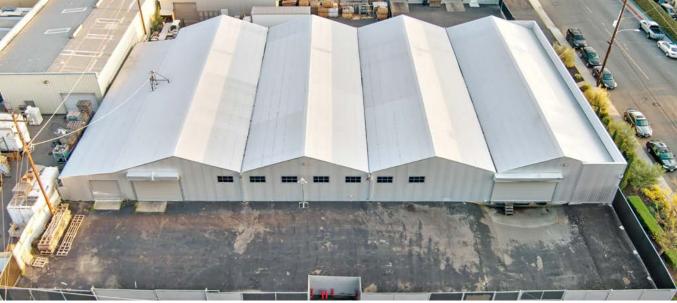

#### **BUILDING FEATURES**

- ±17,800 Sq. Ft. Industrial Building
- ±1,500 Sq. Ft. of Office Space
- ±12' 13' Clear Height
- Five (5) Ground Level Loading Doors
- Two (2) Dock High Loading Positions
- 3-Phase, 240 Volt, 400 Amps of Power (Verify)
- Sprinklered
- · Fenced Yard
- Close Proximity to the Riverside (91), Pomona (57) and Santa Ana (5) Freeways