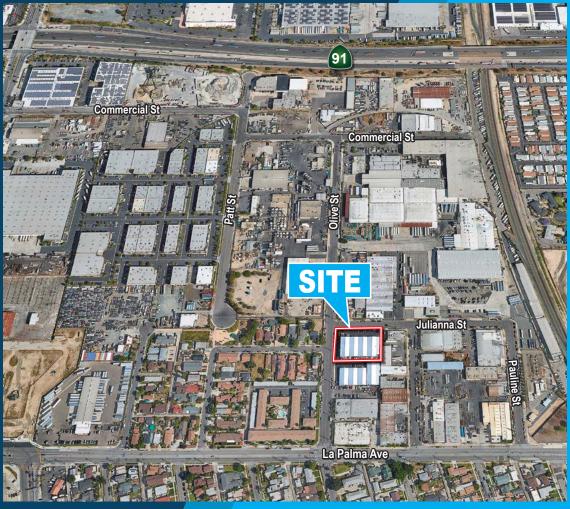

## FOR LEASE

## 1040 N. OLIVE ST., UNIT A ANAHEIM, CALIFORNIA

#### **BUILDING FEATURES**

- ±17,800 Sq. Ft. Industrial Building
- ±1,500 Sq. Ft. of Office Space
- ±12' 13' Clear Height
- Five (5) Ground Level Loading Doors
- Two (2) Dock High Loading Positions
- 3-Phase, 240 Volt, 400 Amps of Power (Verify)
- Sprinklered
- · Fenced Yard
- Close Proximity to the Riverside (91), Pomona (57) and Santa Ana (5) Freeways





# FOR LEASE

# 1040 N. OLIVE ST., UNIT A ANAHEIM, CALIFORNIA









### FOR LEASE

# 1040 N. OLIVE ST., UNIT A ANAHEIM, CALIFORNIA



### 1040 N. OLIVE STREET, UNIT A ANAHEIM, CALIFORNIA

#### **BRENDEN HEFNER**

Senior Associate 714.935.2326 bhefner@voitco.com Lic #02114046

#### **NICHOLAS DIGIOVANNI**

Associate 714.935.2350 ndigiovanni@voitco.com Lic #02213131







Licensed as Real Estate Salespersons by the DRE. The information contained herein has been obtained from sources we deem reliable. While we have no reason to doubt its accuracy, we do not guarantee it.

©2024 Voit Real Estate Services, Inc. All Rights Reserved. Lic. #01991785