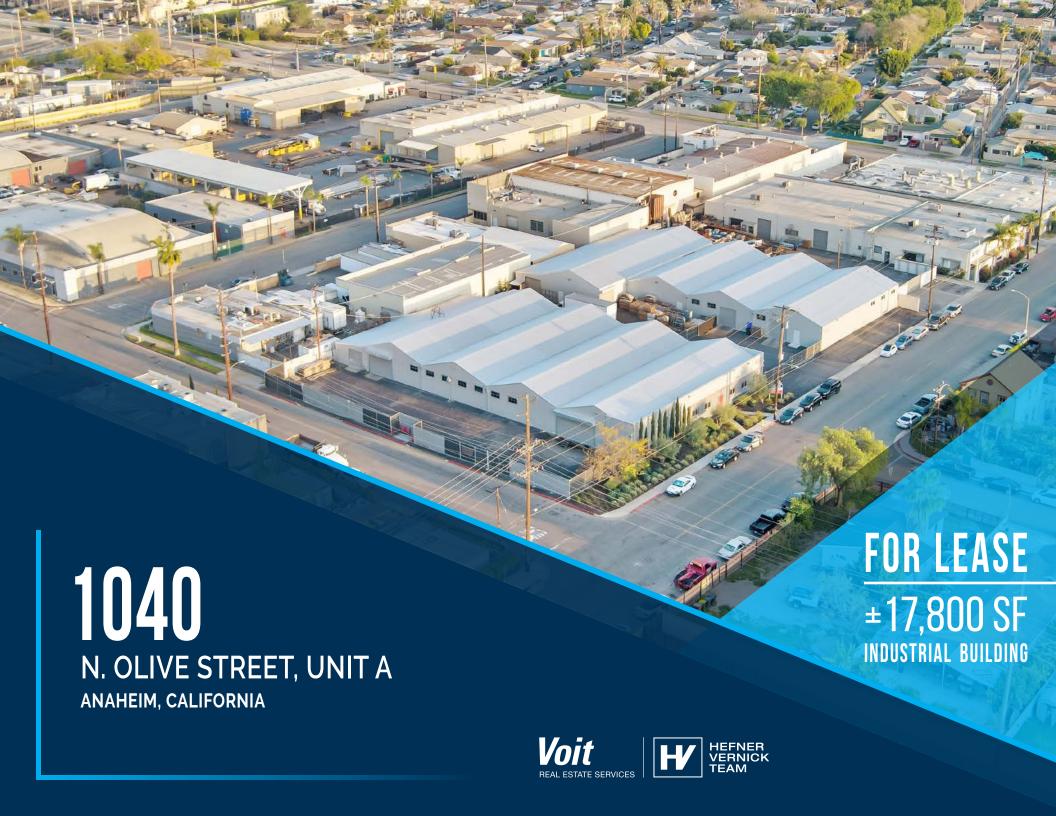

### FOR LEASE

## 1040 N. OLIVE ST., UNIT A ANAHEIM, CALIFORNIA

#### **BUILDING FEATURES**

- ±17,800 Sq. Ft. Industrial Building
- ±1,500 Sq. Ft. of Office Space
- ±12' 13' Clear Height
- Five (5) Ground Level Loading Doors
- Two (2) Dock High Loading Positions
- 3-Phase, 240 Volt, 400 Amps of Power (Verify)
- Sprinklered
- · Fenced Yard
- Close Proximity to the Riverside (91), Pomona (57) and Santa Ana (5) Freeways