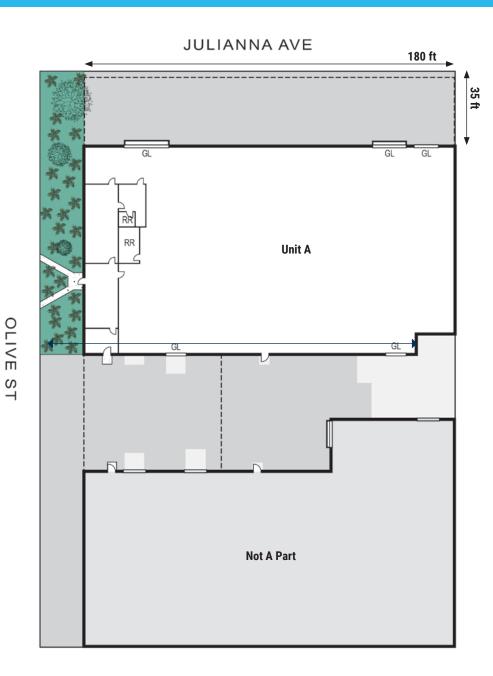

#### **BUILDING FEATURES**

- ±17,800 Sq. Ft. Industrial Building
- ±1,500 Sq. Ft. of Office Space
- ±12' 13' Clear Height
- Five (5) Ground Level Loading Doors
- Two (2) Dock High Loading Positions
- 3-Phase, 240 Volt, 400 Amps of Power (Verify)
- Sprinklered
- · Fenced Yard
- Close Proximity to the Riverside (91), Pomona (57) and Santa Ana (5) Freeways