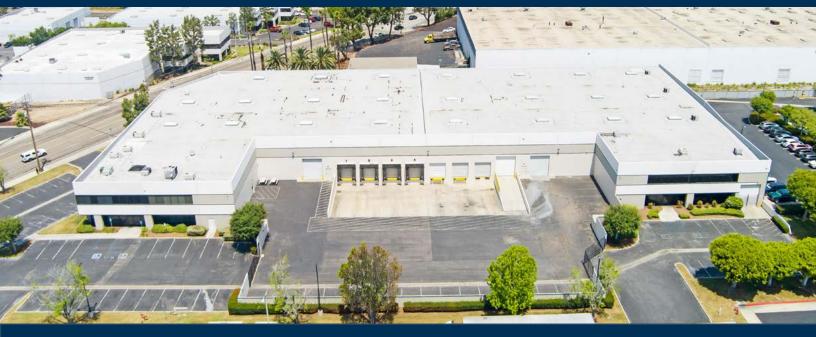

## **FOR LEASE ±65,517 SQUARE FEET**

### FREESTANDING DISTRIBUTION / MANUFACTURING BUILDING

540 - 544 S. Melrose Street, Placentia, CA

## **REFURBISHMENTS NOW COMPLETE!**