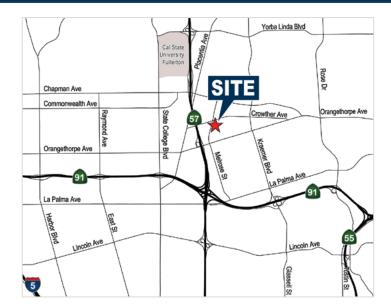

- Immediate Access to 57 & 91 Freeways
- Possible Rail Service
- Potential Lease w/ Option to Purchase