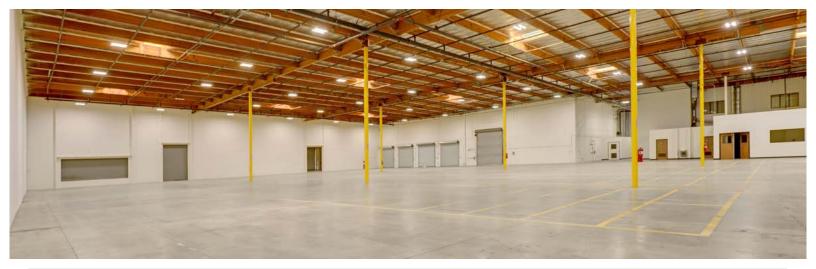

### **Property Features**

- ±65,517 Sq. Ft. Distribution/Manufacturing Building
- ±9,000 Sq. Ft. of Upgraded Two Story Office Area
- · New LED Motion Sensor Lighting in Warehouse
- · Large Secured Drive Through Yard
- Secured Truck Court (131' Deep)
- · Seven (7) Dock High Positions
- Four (4) Grade Level Doors
- High Image/Corner Location
- 94 Parking Stalls
- 1,000 Amps of 277/480 Volt Power (Verify)
- 24' Minimum Clearance
- Fully Sprinklered (.45 GPM/3,000 Sq. Ft.)
- Fiber Internet
- Low Net Expenses of \$0.19 PSF

- Immediate Access to 57 & 91 Freeways
- Possible Rail Service
- Potential Lease w/ Option to Purchase