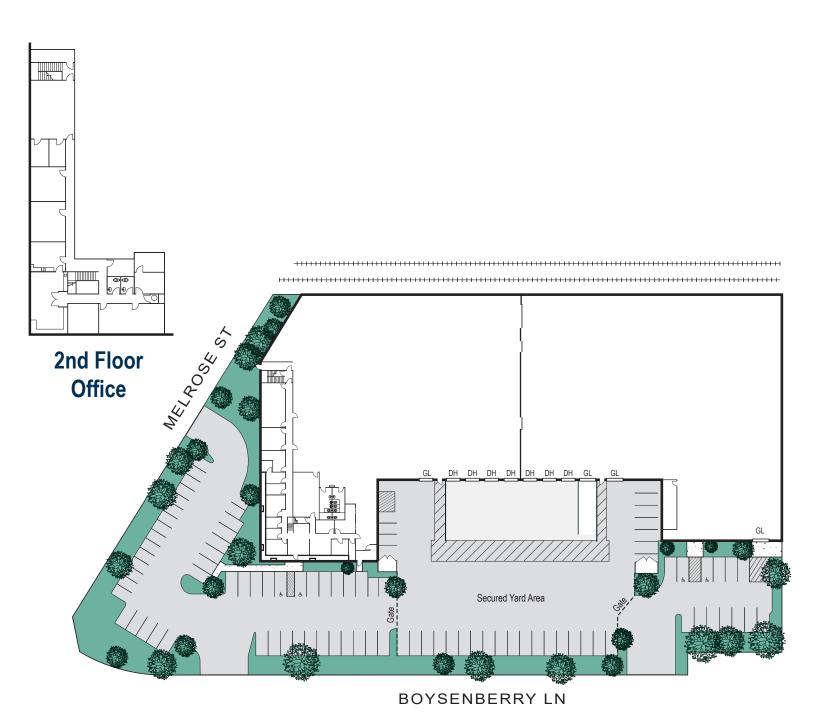

### **Property Features**

- ±65,517 Sq. Ft. Distribution/Manufacturing Building
- ±9,000 Sq. Ft. of Upgraded Two Story Office Area
- · New LED Motion Sensor Lighting in Warehouse
- · Large Secured Drive Through Yard
- Secured Truck Court (131' Deep)
- · Seven (7) Dock High Positions
- Four (4) Grade Level Doors
- High Image/Corner Location
- 94 Parking Stalls
- 1,000 Amps of 277/480 Volt Power (Verify)
- 24' Minimum Clearance
- Fully Sprinklered (.45 GPM/3,000 Sq. Ft.)
- Fiber Internet
- Low Net Expenses of \$0.19 PSF

- Immediate Access to 57 & 91 Freeways
- Possible Rail Service
- Potential Lease w/ Option to Purchase