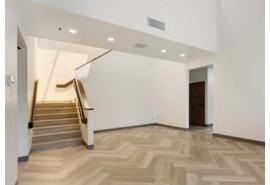

## **REFURBISHMENTS NOW COMPLETE!**

### **Property Features**

- ±65,517 Sq. Ft. Distribution/Manufacturing Building
- ±9,000 Sq. Ft. of Upgraded Two Story Office Area
- · New LED Motion Sensor Lighting in Warehouse
- · Large Secured Drive Through Yard
- Secured Truck Court (131' Deep)
- · Seven (7) Dock High Positions
- Four (4) Grade Level Doors
- High Image/Corner Location
- 94 Parking Stalls
- 1,000 Amps of 277/480 Volt Power (Verify)
- 24' Minimum Clearance
- Fully Sprinklered (.45 GPM/3,000 Sq. Ft.)
- Fiber Internet
- Low Net Expenses of \$0.19 PSF