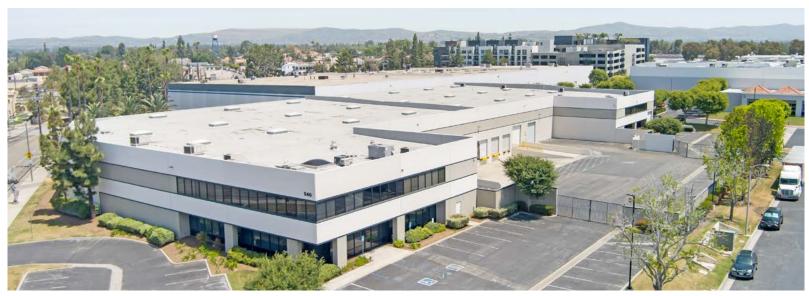

# **FOR LEASE ±65,517 SQUARE FEET**

### FREESTANDING DISTRIBUTION / MANUFACTURING BUILDING

540 - 544 S. Melrose Street, Placentia, CA