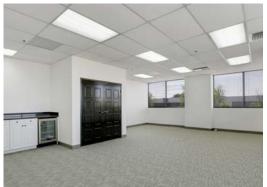

## **REFURBISHMENTS NOW COMPLETE!**

### **Property Features**

- ±65,517 Sq. Ft. Distribution/Manufacturing Building
- ±9,000 Sq. Ft. of Upgraded Two Story Office Area
- · New LED Motion Sensor Lighting in Warehouse
- · Large Secured Drive Through Yard
- Secured Truck Court (131' Deep)
- · Seven (7) Dock High Positions
- Four (4) Grade Level Doors
- High Image/Corner Location
- 94 Parking Stalls
- 1,000 Amps of 277/480 Volt Power (Verify)
- 24' Minimum Clearance
- Fully Sprinklered (.45 GPM/3,000 Sq. Ft.)
- Fiber Internet
- Low Net Expenses of \$0.19 PSF